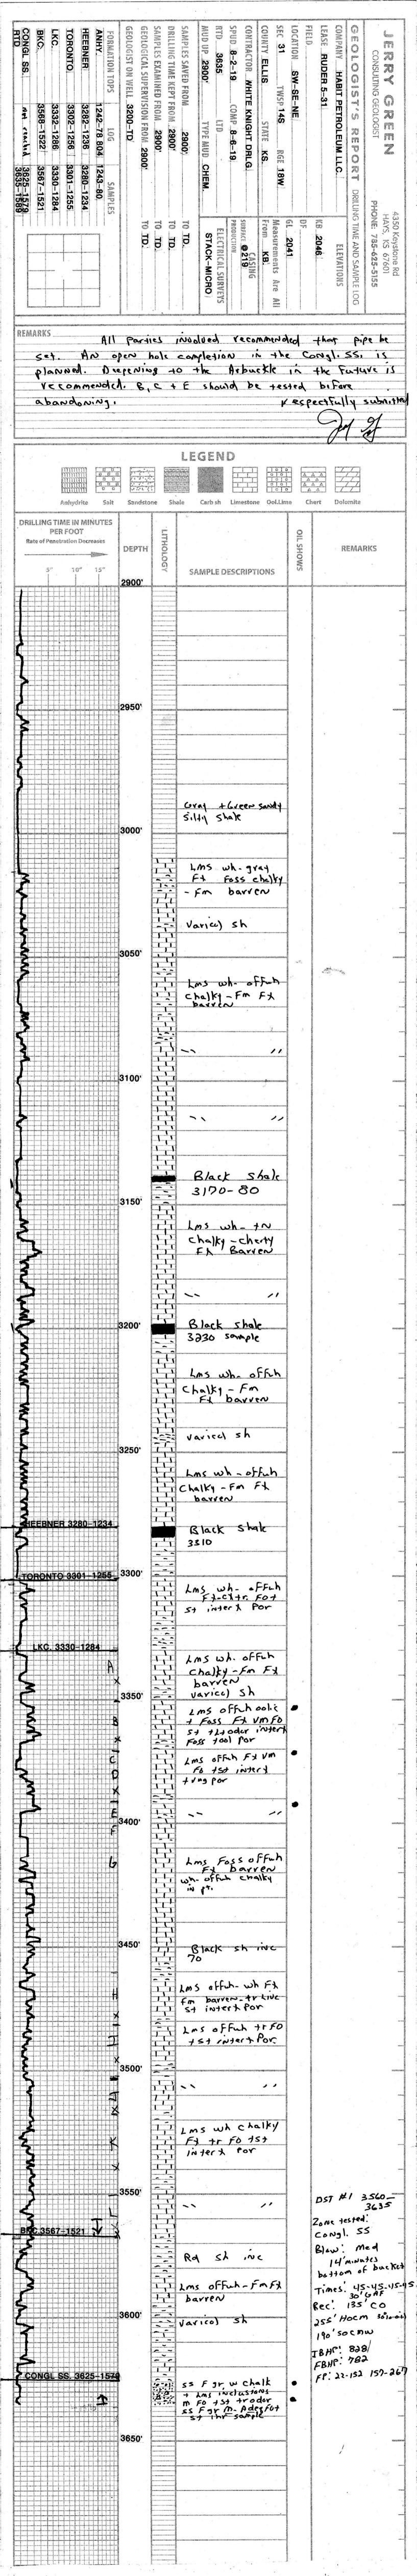

# DRILL STEM TEST REPORT

Habit Petroleum, LLC

31-14S-18W Ellis, KS

Ruder #5-31

Job Ticket: 64487

Tester:

Unit No:

DST#: 1

2041.00 ft (CF)

Hays, KS 67601 ATTN: Jerry Green

639 280th Ave.

PO Box 243

Test Start: 2019.08.06 @ 04:44:59

73

Brannan Lonsdale

## GENERAL INFORMATION:

Formation: Arbuckle

Deviated: No Whipstock: ft (KB) Test Type: Conventional Bottom Hole (Initial)

Time Tool Opened: 08:13:50 Time Test Ended: 13:45:34

Interval:

**3560.00 ft (KB) To 3635.00 ft (KB) (TVD)** Reference Elevations: 2046.00 ft (KB)

Total Depth: 3635.00 ft (KB) (TVD)

Hole Diameter: 7.88 inches Hole Condition: Fair KB to GR/CF: 5.00 ft

Serial #: 6771 Inside

 Press@RunDepth:
 psig
 @
 3561.00 ft (KB)
 Capacity:
 8000.00 psig

Start Date: 2019.08.06 End Date: 2019.08.06 Last Calib.: 2019.08.06

Start Time: 04:44:42 End Time: 13:45:01 Time On Btm: Time Off Btm:

TEST COMMENT: 45- IF- BOB 14mins. Built to 34.99"

45- ISI- Slow ly built to 0.81"
45- FF- BOB 14mins. Built to 33.63"

45- FSI- No blow

|                     | Time   | Pressure | Temp    | Annotation |
|---------------------|--------|----------|---------|------------|
|                     | (Min.) | (psig)   | (deg F) |            |
|                     |        |          |         |            |
|                     |        |          |         |            |
|                     |        |          |         |            |
|                     |        |          |         |            |
|                     |        |          |         |            |
|                     |        |          |         |            |
| Temperature (dec F) |        |          |         |            |
| 9                   |        |          |         |            |
|                     |        |          |         |            |
|                     |        |          |         |            |
|                     |        |          |         |            |
|                     |        |          |         |            |
|                     |        | 1 1      |         | i I        |

Cac Datas

PRESSURE SUMMARY

#### Recovery

| Length (ft) | Description    | Volume (bbl) |
|-------------|----------------|--------------|
| 190.00      | MW, 10%M 90%W  | 2.69         |
| 255.00      | OCM, 30%O 70%M | 3.61         |
| 135.00      | 00             | 1.91         |
| 0.00        | 50' GIP        | 0.00         |
|             |                |              |
|             |                |              |

| Odo Nates      |                 |                  |  |  |  |
|----------------|-----------------|------------------|--|--|--|
| Choko (inohoo) | Drocoure (poig) | Coo Roto (Mof/d) |  |  |  |

Trilobite Testing, Inc Ref. No: 64487 Printed: 2019.08.06 @ 14:35:55