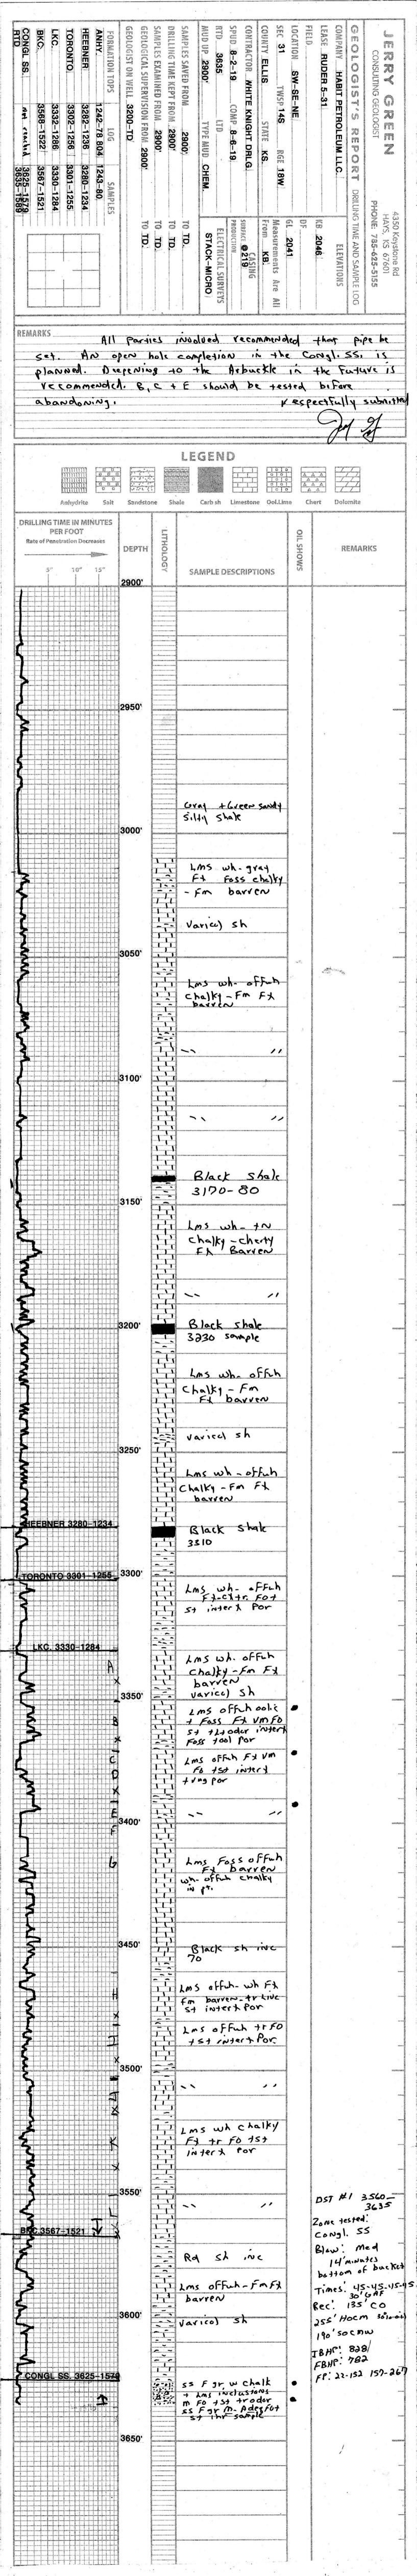

## DRILL STEM TEST REPORT

Habit Petroleum, LLC

639 280th Ave.

Hays, KS 67601 ATTN: Jerry Green

PO Box 243

31-14S-18W Ellis, KS

Ruder #5-31

Tester:

Unit No:

Capacity:

Job Ticket: 64487

DST#: 1

Test Start: 2019.08.06 @ 04:44:59

GENERAL INFORMATION:

Formation: **Arbuckle** 

Deviated: No Whipstock: ft (KB)

Time Tool Opened: 08:13:50 Time Test Ended: 13:45:34

Interval: 3560.00 ft (KB) To 3635.00 ft (KB) (TVD)

Total Depth: 3635.00 ft (KB) (TVD)

Hole Diameter: 7.88 inches Hole Condition: Fair Test Type: Conventional Bottom Hole (Initial) Brannan Lonsdale

73

Reference Elevations:

2046.00 ft (KB)

8000.00 psig

2041.00 ft (CF)

KB to GR/CF: 5.00 ft

Serial #: 8700 Outside

Press@RunDepth: 3561.00 ft (KB) 266.75 psig @

Start Date: 2019.08.06 End Date: 2019.08.06 Last Calib.: 2019.08.06 Start Time: 04:45:00 End Time: 13:45:34 Time On Btm: 2019.08.06 @ 08:13:35

> Time Off Btm: 2019.08.06 @ 11:16:05

> > DDESCLIDE SLIMMADV

TEST COMMENT: 45- IF- BOB 14mins. Built to 34.99"

45- ISI- Slow ly built to 0.81" 45- FF- BOB 14mins. Built to 33.63"

45- FSI- No blow

|   | PRESSURE SUMMARY |          |         |                      |  |  |  |  |
|---|------------------|----------|---------|----------------------|--|--|--|--|
|   | Time             | Pressure | Temp    | Annotation           |  |  |  |  |
|   | (Min.)           | (psig)   | (deg F) |                      |  |  |  |  |
|   | 0                | 1789.28  | 103.48  | Initial Hydro-static |  |  |  |  |
|   | 1                | 22.44    | 102.86  | Open To Flow (1)     |  |  |  |  |
|   | 45               | 151.84   | 107.36  | Shut-In(1)           |  |  |  |  |
| , | 91               | 828.23   | 107.55  | End Shut-In(1)       |  |  |  |  |
| 3 | 91               | 157.23   | 107.39  | Open To Flow (2)     |  |  |  |  |
|   | 134              | 266.75   | 110.45  | Shut-In(2)           |  |  |  |  |
| , | 182              | 781.57   | 110.52  | End Shut-In(2)       |  |  |  |  |
| 9 | 183              | 1754.26  | 110.89  | Final Hydro-static   |  |  |  |  |
|   |                  |          |         |                      |  |  |  |  |
|   |                  |          |         |                      |  |  |  |  |
|   |                  |          |         |                      |  |  |  |  |
|   |                  |          |         |                      |  |  |  |  |
|   |                  |          |         |                      |  |  |  |  |
|   |                  |          |         |                      |  |  |  |  |

## Recovery

| Length (ft) | Description    | Volume (bbl) |
|-------------|----------------|--------------|
| 190.00      | MW, 10%M 90%W  | 2.69         |
| 255.00      | OCM, 30%O 70%M | 3.61         |
| 135.00      | $\infty$       | 1.91         |
| 0.00        | 50' GIP        | 0.00         |
|             |                |              |
|             |                |              |

| Gas Rates      |                 |                  |
|----------------|-----------------|------------------|
| Choke (inches) | Pressure (psig) | Gas Rate (Mcf/d) |

Trilobite Testing, Inc. Ref. No: 64487 Printed: 2019.08.06 @ 14:35:54