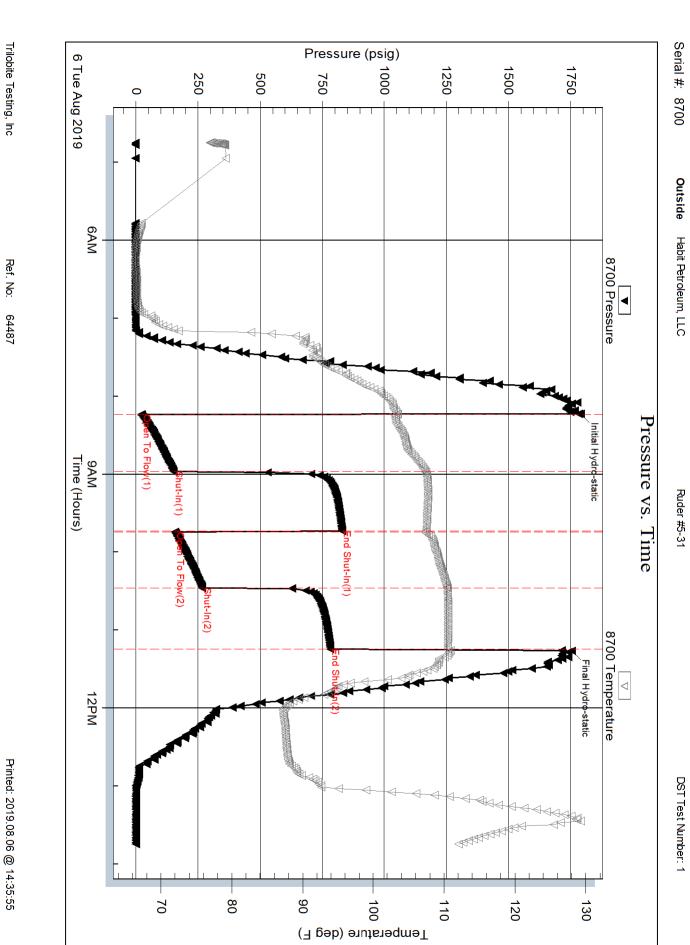

## DRILL STEM TEST REPORT

Habit Petroleum, LLC

639 280th Ave.

Hays, KS 67601 ATTN: Jerry Green

PO Box 243

31-14S-18W Ellis, KS

Ruder #5-31

Tester:

Unit No:

Capacity:

Job Ticket: 64487

DST#: 1

Test Start: 2019.08.06 @ 04:44:59

GENERAL INFORMATION:

Formation: **Arbuckle** 

Deviated: No Whipstock: ft (KB)

Time Tool Opened: 08:13:50 Time Test Ended: 13:45:34

Interval: 3560.00 ft (KB) To 3635.00 ft (KB) (TVD)

Total Depth: 3635.00 ft (KB) (TVD)

Hole Diameter: 7.88 inches Hole Condition: Fair Test Type: Conventional Bottom Hole (Initial) Brannan Lonsdale

73

Reference Elevations:

2046.00 ft (KB)

8000.00 psig

2041.00 ft (CF)

KB to GR/CF: 5.00 ft

Serial #: 8700 Outside

Press@RunDepth: 3561.00 ft (KB) 266.75 psig @

Start Date: 2019.08.06 End Date: 2019.08.06 Last Calib.: 2019.08.06 Start Time: 04:45:00 End Time: 13:45:34 Time On Btm: 2019.08.06 @ 08:13:35

> Time Off Btm: 2019.08.06 @ 11:16:05

> > DDESCLIDE SLIMMADV

TEST COMMENT: 45- IF- BOB 14mins. Built to 34.99"

45- ISI- Slow ly built to 0.81" 45- FF- BOB 14mins. Built to 33.63"

45- FSI- No blow

|   | PRESSURE SUMMARY |          |         |                      |  |  |  |  |
|---|------------------|----------|---------|----------------------|--|--|--|--|
|   | Time             | Pressure | Temp    | Annotation           |  |  |  |  |
|   | (Min.)           | (psig)   | (deg F) |                      |  |  |  |  |
|   | 0                | 1789.28  | 103.48  | Initial Hydro-static |  |  |  |  |
|   | 1                | 22.44    | 102.86  | Open To Flow (1)     |  |  |  |  |
|   | 45               | 151.84   | 107.36  | Shut-In(1)           |  |  |  |  |
| , | 91               | 828.23   | 107.55  | End Shut-In(1)       |  |  |  |  |
| 3 | 91               | 157.23   | 107.39  | Open To Flow (2)     |  |  |  |  |
|   | 134              | 266.75   | 110.45  | Shut-In(2)           |  |  |  |  |
| , | 182              | 781.57   | 110.52  | End Shut-In(2)       |  |  |  |  |
| 9 | 183              | 1754.26  | 110.89  | Final Hydro-static   |  |  |  |  |
|   |                  |          |         |                      |  |  |  |  |
|   |                  |          |         |                      |  |  |  |  |
|   |                  |          |         |                      |  |  |  |  |
|   |                  |          |         |                      |  |  |  |  |
|   |                  |          |         |                      |  |  |  |  |
|   |                  |          |         |                      |  |  |  |  |

## Recovery

| Length (ft) | Description    | Volume (bbl) |
|-------------|----------------|--------------|
| 190.00      | MW, 10%M 90%W  | 2.69         |
| 255.00      | OCM, 30%O 70%M | 3.61         |
| 135.00      | $\infty$       | 1.91         |
| 0.00        | 50' GIP        | 0.00         |
|             |                |              |
|             |                |              |