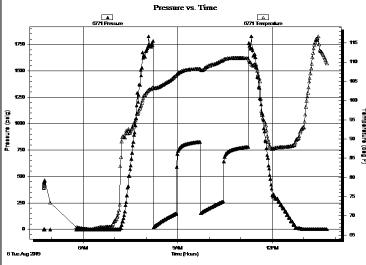

# DRILL STEM TEST REPORT

Habit Petroleum, LLC

31-14S-18W Ellis, KS

Ruder #5-31

Job Ticket: 64487

Tester:

Unit No:

DST#: 1

2041.00 ft (CF)

Hays, KS 67601 ATTN: Jerry Green

639 280th Ave.

PO Box 243

Test Start: 2019.08.06 @ 04:44:59

73

Brannan Lonsdale

## GENERAL INFORMATION:

Formation: Arbuckle

Deviated: No Whipstock: ft (KB) Test Type: Conventional Bottom Hole (Initial)

Time Tool Opened: 08:13:50 Time Test Ended: 13:45:34

Interval:

**3560.00 ft (KB) To 3635.00 ft (KB) (TVD)** Reference Elevations: 2046.00 ft (KB)

Total Depth: 3635.00 ft (KB) (TVD)

Hole Diameter: 7.88 inches Hole Condition: Fair KB to GR/CF: 5.00 ft

Serial #: 6771 Inside

 Press@RunDepth:
 psig
 @
 3561.00 ft (KB)
 Capacity:
 8000.00 psig

Start Date: 2019.08.06 End Date: 2019.08.06 Last Calib.: 2019.08.06

Start Time: 04:44:42 End Time: 13:45:01 Time On Btm: Time Off Btm:

TEST COMMENT: 45- IF- BOB 14mins. Built to 34.99"

45- ISI- Slow ly built to 0.81"
45- FF- BOB 14mins. Built to 33.63"

45- FSI- No blow

|                     | Time   | Pressure | Temp    | Annotation |
|---------------------|--------|----------|---------|------------|
|                     | (Min.) | (psig)   | (deg F) |            |
|                     |        |          |         |            |
|                     |        |          |         |            |
|                     |        |          |         |            |
|                     |        |          |         |            |
|                     |        |          |         |            |
|                     |        |          |         |            |
| Temperature (dec F) |        |          |         |            |
| 9                   |        |          |         |            |
|                     |        |          |         |            |
|                     |        |          |         |            |
|                     |        |          |         |            |
|                     |        |          |         |            |
|                     |        | 1 1      |         | i I        |

Cac Datas

PRESSURE SUMMARY

#### Recovery

| Length (ft) | Description    | Volume (bbl) |
|-------------|----------------|--------------|
| 190.00      | MW, 10%M 90%W  | 2.69         |
| 255.00      | OCM, 30%O 70%M | 3.61         |
| 135.00      | 00             | 1.91         |
| 0.00        | 50' GIP        | 0.00         |
|             |                |              |
|             |                |              |

| Odo Nates      |                 |                  |  |  |  |
|----------------|-----------------|------------------|--|--|--|
| Choko (inohoo) | Drocoure (poig) | Coo Roto (Mof/d) |  |  |  |

Trilobite Testing, Inc Ref. No: 64487 Printed: 2019.08.06 @ 14:35:55