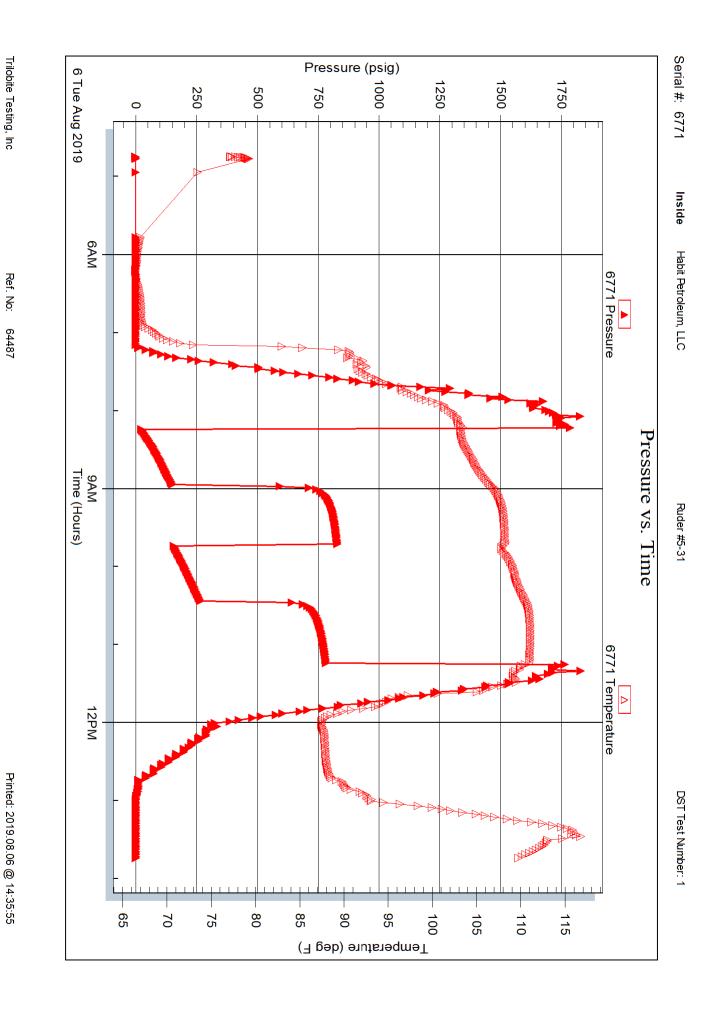

# DRILL STEM TEST REPORT

Habit Petroleum, LLC

31-14S-18W Ellis, KS

Ruder #5-31

Job Ticket: 64487

Tester:

Unit No:

DST#: 1

2041.00 ft (CF)

Hays, KS 67601 ATTN: Jerry Green

639 280th Ave.

PO Box 243

Test Start: 2019.08.06 @ 04:44:59

73

Brannan Lonsdale

## GENERAL INFORMATION:

Formation: Arbuckle

Deviated: No Whipstock: ft (KB) Test Type: Conventional Bottom Hole (Initial)

Time Tool Opened: 08:13:50 Time Test Ended: 13:45:34

Interval:

**3560.00 ft (KB) To 3635.00 ft (KB) (TVD)** Reference Elevations: 2046.00 ft (KB)

Total Depth: 3635.00 ft (KB) (TVD)

Hole Diameter: 7.88 inches Hole Condition: Fair KB to GR/CF: 5.00 ft

Serial #: 6771 Inside

 Press@RunDepth:
 psig
 @
 3561.00 ft (KB)
 Capacity:
 8000.00 psig

Start Date: 2019.08.06 End Date: 2019.08.06 Last Calib.: 2019.08.06

Start Time: 04:44:42 End Time: 13:45:01 Time On Btm: Time Off Btm:

TEST COMMENT: 45- IF- BOB 14mins. Built to 34.99"

45- ISI- Slow ly built to 0.81"
45- FF- BOB 14mins. Built to 33.63"

45- FSI- No blow

|                     | Time   | Pressure | Temp    | Annotation |
|---------------------|--------|----------|---------|------------|
|                     | (Min.) | (psig)   | (deg F) |            |
|                     |        |          |         |            |
|                     |        |          |         |            |
|                     |        |          |         |            |
|                     |        |          |         |            |
|                     |        |          |         |            |
|                     |        |          |         |            |
| Temperature (dec F) |        |          |         |            |
| 9                   |        |          |         |            |
|                     |        |          |         |            |
|                     |        |          |         |            |
|                     |        |          |         |            |
|                     |        |          |         |            |
|                     |        | 1 1      |         | i I        |

Cac Datas

PRESSURE SUMMARY

#### Recovery

| Length (ft) | Description    | Volume (bbl) |
|-------------|----------------|--------------|
| 190.00      | MW, 10%M 90%W  | 2.69         |
| 255.00      | OCM, 30%O 70%M | 3.61         |
| 135.00      | 00             | 1.91         |
| 0.00        | 50' GIP        | 0.00         |
|             |                |              |
|             |                |              |