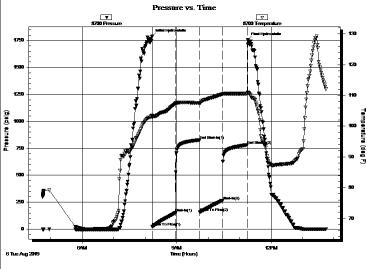

## DRILL STEM TEST REPORT

Habit Petroleum, LLC

639 280th Ave.

Hays, KS 67601 ATTN: Jerry Green

PO Box 243

31-14S-18W Ellis, KS

Ruder #5-31

Tester:

Unit No:

Capacity:

Job Ticket: 64487

DST#: 1

Test Start: 2019.08.06 @ 04:44:59

GENERAL INFORMATION:

Formation: **Arbuckle** 

Deviated: No Whipstock: ft (KB)

Time Tool Opened: 08:13:50 Time Test Ended: 13:45:34

Interval: 3560.00 ft (KB) To 3635.00 ft (KB) (TVD)

Total Depth: 3635.00 ft (KB) (TVD)

Hole Diameter: 7.88 inches Hole Condition: Fair Test Type: Conventional Bottom Hole (Initial) Brannan Lonsdale

73

Reference Elevations:

2046.00 ft (KB)

8000.00 psig

2041.00 ft (CF)

KB to GR/CF: 5.00 ft

Serial #: 8700 Outside

Press@RunDepth: 3561.00 ft (KB) 266.75 psig @

Start Date: 2019.08.06 End Date: 2019.08.06 Last Calib.: 2019.08.06 Start Time: 04:45:00 End Time: 13:45:34 Time On Btm: 2019.08.06 @ 08:13:35

> Time Off Btm: 2019.08.06 @ 11:16:05

> > DDESCLIDE SLIMMADV

TEST COMMENT: 45- IF- BOB 14mins. Built to 34.99"

45- ISI- Slow ly built to 0.81" 45- FF- BOB 14mins. Built to 33.63"

45- FSI- No blow

|   | PRESSURE SUMMARY |          |         |                      |  |  |  |  |
|---|------------------|----------|---------|----------------------|--|--|--|--|
|   | Time             | Pressure | Temp    | Annotation           |  |  |  |  |
|   | (Min.)           | (psig)   | (deg F) |                      |  |  |  |  |
|   | 0                | 1789.28  | 103.48  | Initial Hydro-static |  |  |  |  |
|   | 1                | 22.44    | 102.86  | Open To Flow (1)     |  |  |  |  |
|   | 45               | 151.84   | 107.36  | Shut-In(1)           |  |  |  |  |
| , | 91               | 828.23   | 107.55  | End Shut-In(1)       |  |  |  |  |
| 3 | 91               | 157.23   | 107.39  | Open To Flow (2)     |  |  |  |  |
|   | 134              | 266.75   | 110.45  | Shut-In(2)           |  |  |  |  |
| , | 182              | 781.57   | 110.52  | End Shut-In(2)       |  |  |  |  |
| 9 | 183              | 1754.26  | 110.89  | Final Hydro-static   |  |  |  |  |
|   |                  |          |         |                      |  |  |  |  |
|   |                  |          |         |                      |  |  |  |  |
|   |                  |          |         |                      |  |  |  |  |
|   |                  |          |         |                      |  |  |  |  |
|   |                  |          |         |                      |  |  |  |  |
|   |                  |          |         |                      |  |  |  |  |

## Recovery

| Length (ft) | Description    | Volume (bbl) |
|-------------|----------------|--------------|
| 190.00      | MW, 10%M 90%W  | 2.69         |
| 255.00      | OCM, 30%O 70%M | 3.61         |
| 135.00      | $\infty$       | 1.91         |
| 0.00        | 50' GIP        | 0.00         |
|             |                |              |
|             |                |              |

| Gas Rates      |                 |                  |
|----------------|-----------------|------------------|
| Choke (inches) | Pressure (psig) | Gas Rate (Mcf/d) |

Trilobite Testing, Inc. Ref. No: 64487 Printed: 2019.08.06 @ 14:35:54