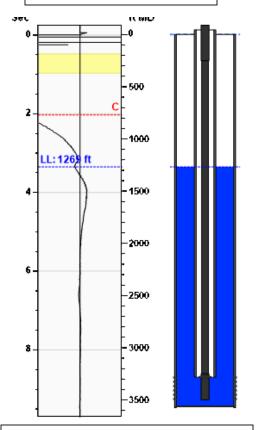

# Static Bottomhole Pressure \*.\* psi (g) @ \*.\* ft TVD

Static Liquid Level
Oil Column Height
Water Column Height

1269 ft MD

\*.\* ft MD

\*.\* ft MD

## Static Shot 01/20/2020 11:07:11AM