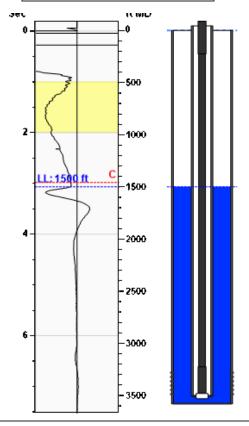

# Static Bottomhole Pressure \*.\* psi (g) @ \*.\* ft TVD

Static Liquid Level
Oil Column Height
Water Column Height

1500 ft MD
\*.\* ft MD
\*.\* ft MD