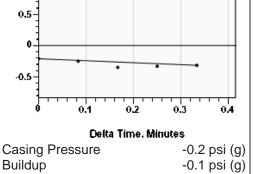

#### **Static Shot** 01/20/2020 11:27:12AM

**Casing Pressure Buildup** 

**Buildup Time** Gas Gravity

20 sec

# **Casing Pressure**

Pressure -0.2 psi (g)