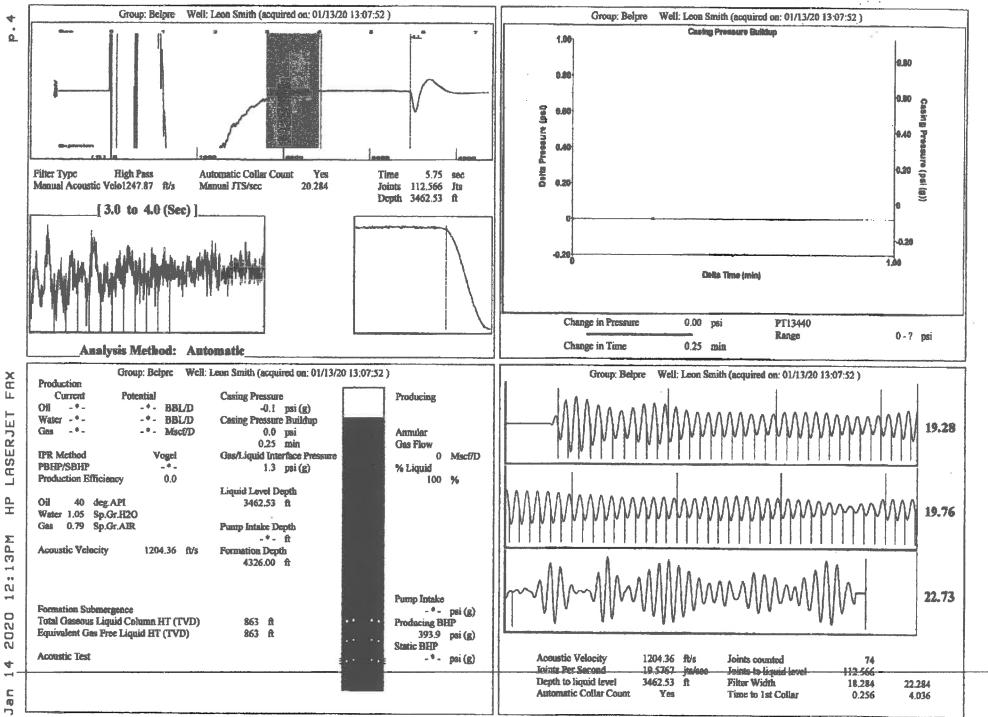

| KCC District Office #3 - 137 E. 21st St., Chanute, KS 66720                            | Phone 620.902.6450 |
| State  State <th< td=""><td>KCC District Office #4 - 2301 E. 13th Street, Hays, KS 67601-2651</td><td>Phone 785.261.6250</td></th<> | KCC District Office #4 - 2301 E. 13th Street, Hays, KS 67601-2651                      | Phone 785.261.6250 |



TOTAL WELL MANAGEMENT by ECHOMETER Company

F

-



Phone: 620-682-7933 http://kcc.ks.gov/

Dwight D. Keen, Chair Shari Feist Albrecht, Commissioner Susan K. Duffy, Commissioner Laura Kelly, Governor

January 21, 2020

Loveness Mpanje F. G. Holl Company L.L.C. 9431 E CENTRAL STE 100 WICHITA, KS 67206-2563

Re: Temporary Abandonment API 15-047-21169-00-00 SMITH LEON 3-10 NE/4 Sec.10-24S-17W Edwards County, Kansas

Dear Loveness Mpanje:

"Your temporary abandonment (TA) application for the well listed above has been approved. In accordance with K.A.R. 82-3-111 the TA status of this well will expire 01/21/2021.

\* If you return this well to service or plug it, please notify the District Office.

\* If you sell this well you are required to file a Transfer of Operator form, T-1.

\* If the