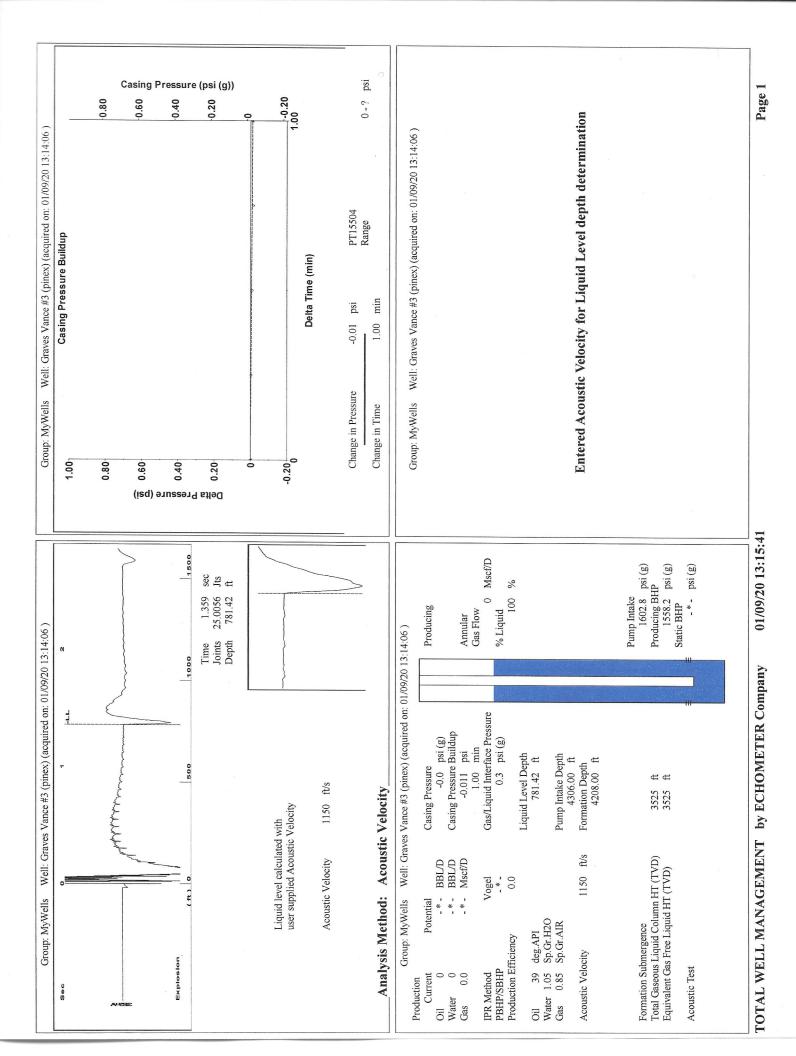

## **High Fluid Level**

Pursuant to K.A.R. 82-3-111, the well must be plugged, or returned to service, or obtain temporary abandonment status by 02/20/2020.

This deadline does NOT override any compliance deadline given to you in any Commission Order.