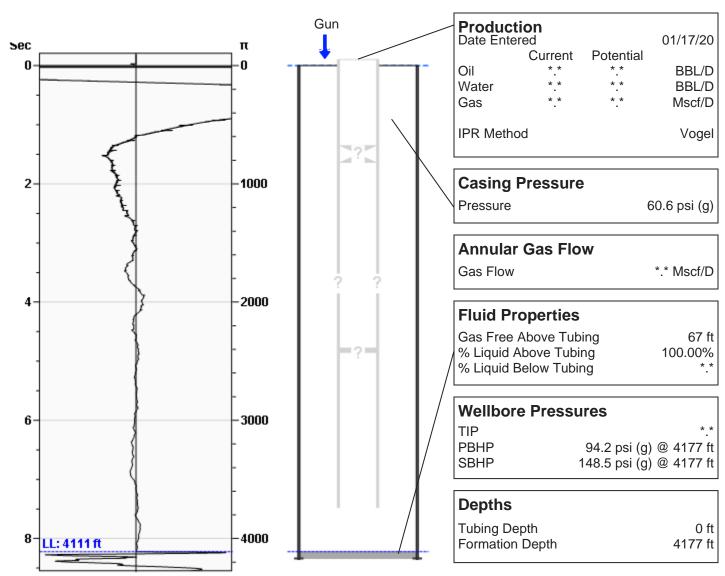

# (((ECHOMETER))) Downing B 1-1 01/17/2020 11:36:35AM

### WG Unknown

Fluid Above Tubing 67 ft Liquid Level 4111 ft

# Acoustic Velocity Acoustic Velocity Joints Per Sec. Joints To Liquid Gas Gravity 1000 ft/s \*\* 0.9759 Air = 1

# Commendations

TA'd, down casing

(changed acoustic veloctly to 1000 FPS to bring FL up to perfs, 1125 FPS

Echometer Company 5001 Ditto Lane Wichita Falls, TX 76302 (940) 767-4334 info@echometer.com Conservation Division District Office No. 4 2301 E. 13th Street Hays, KS 67601-2651