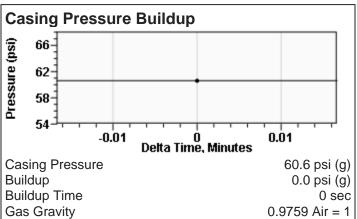

# Acoustic Velocity Acoustic Velocity Joints Per Sec. Joints To Liquid Gas Gravity 1000 ft/s \*\* 0.9759 Air = 1