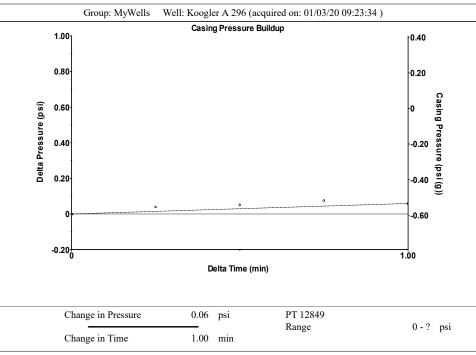

Group: MyWells Well: Koogler A 296 (acquired on: 01/03/20 09:23:34)

Entered Acoustic Velocity for Liquid Level depth determination

Conservation Division District Office No. 2 3450 N. Rock Road Building 600, Suite 601 Wichita, KS 67226