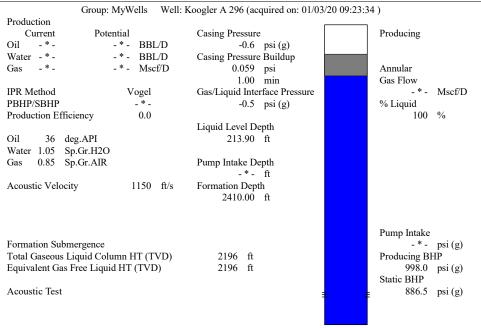

Group: MyWells Well: Koogler A 296 (acquired on: 01/03/20 09:23:34)

Entered Acoustic Velocity for Liquid Level depth determination

Conservation Division District Office No. 2 3450 N. Rock Road Building 600, Suite 601 Wichita, KS 67226