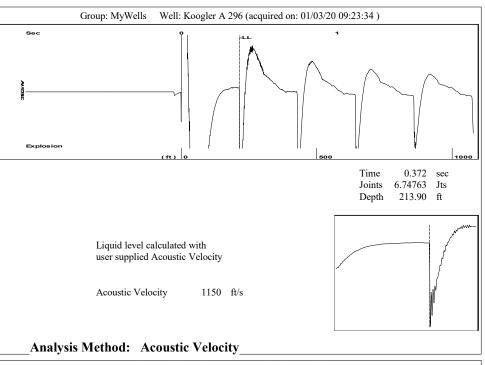

Group: MyWells Well: Koogler A 296 (acquired on: 01/03/20 09:23:34)

Entered Acoustic Velocity for Liquid Level depth determination

Conservation Division District Office No. 2 3450 N. Rock Road Building 600, Suite 601 Wichita, KS 67226