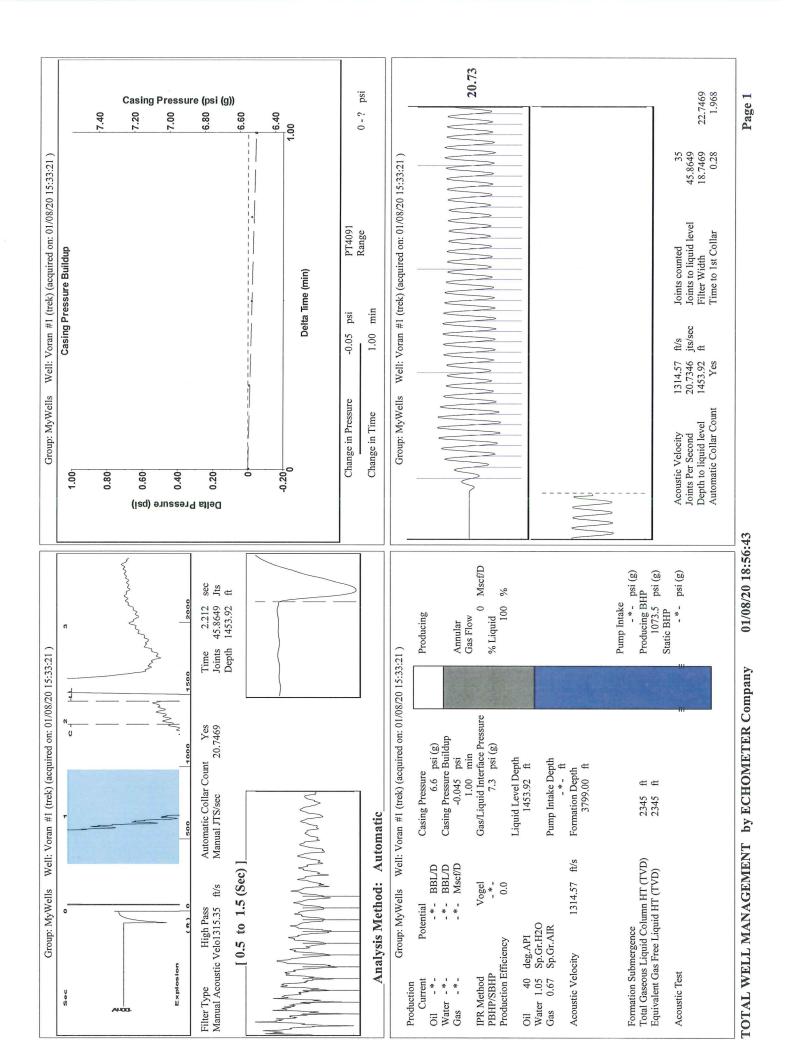

c c c c c$ | KCC District Office #1 - 210 E. Frontview, Suite A, Dodge City, KS 67801               | Phone 620.682.7933 |
|--------------------------------------------------------|----------------------------------------------------------------------------------------|--------------------|
|                                                        | KCC District Office #2 - 3450 N. Rock Road, Building 600, Suite 601, Wichita, KS 67226 | Phone 316.337.7400 |
|                                                        | KCC District Office #3 - 137 E. 21st St., Chanute, KS 66720                            | Phone 620.902.6450 |
|                                                        | KCC District Office #4 - 2301 E. 13th Street, Hays, KS 67601-2651                      | Phone 785.261.6250 |



Conservation Division District Office No. 2 3450 N. Rock Road Building 600, Suite 601 Wichita, KS 67226



Phone: 316-337-7400 Fax: 316-630-4005 http://kcc.ks.gov/

Susan K. Duffy, Chair Shari Feist Albrecht, Commissioner Dwight D. Keen, Commissioner Laura Kelly, Governor

January 24, 2020

Jon F. Messenger Messenger Petroleum, Inc. 525 S MAIN ST KINGMAN, KS 67068-1968

Re: Temporary Abandonment API 15-155-20028-00-02 VORAN 1 NW/4 Sec.36-26S-07W Reno County, Kansas

Dear Jon F. Messenger:

"Your temporary abandonment (TA) application for the well listed above has been approved. In accordance with K.A.R. 82-3-111 the TA status of this well will expire 01/23/2021.

\* If you return this well to service or plug it, please notify the District Office.

\* If you sell this well you are require