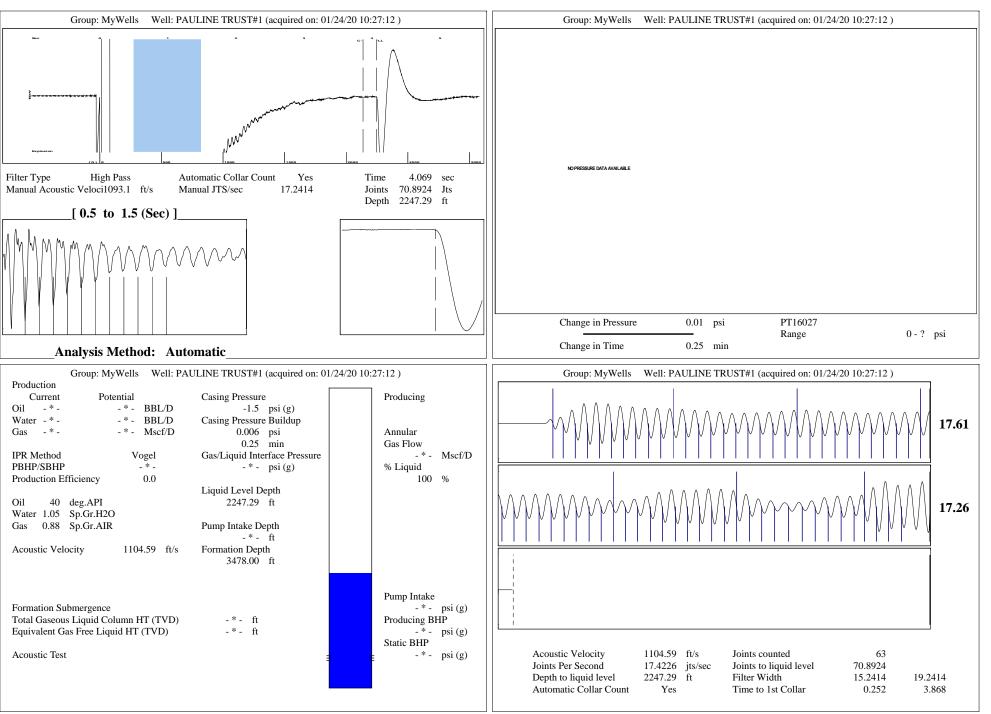

January 27, 2020

Jose Reyes American Warrior, Inc. PO BOX 399 GARDEN CITY, KS 67846-0399

Re: Temporary Abandonment API 15-065-23066-00-00 PAULINE TRUST 1 SE/4 Sec.10-07S-22W Graham County, Kansas

Dear Jose Reyes: