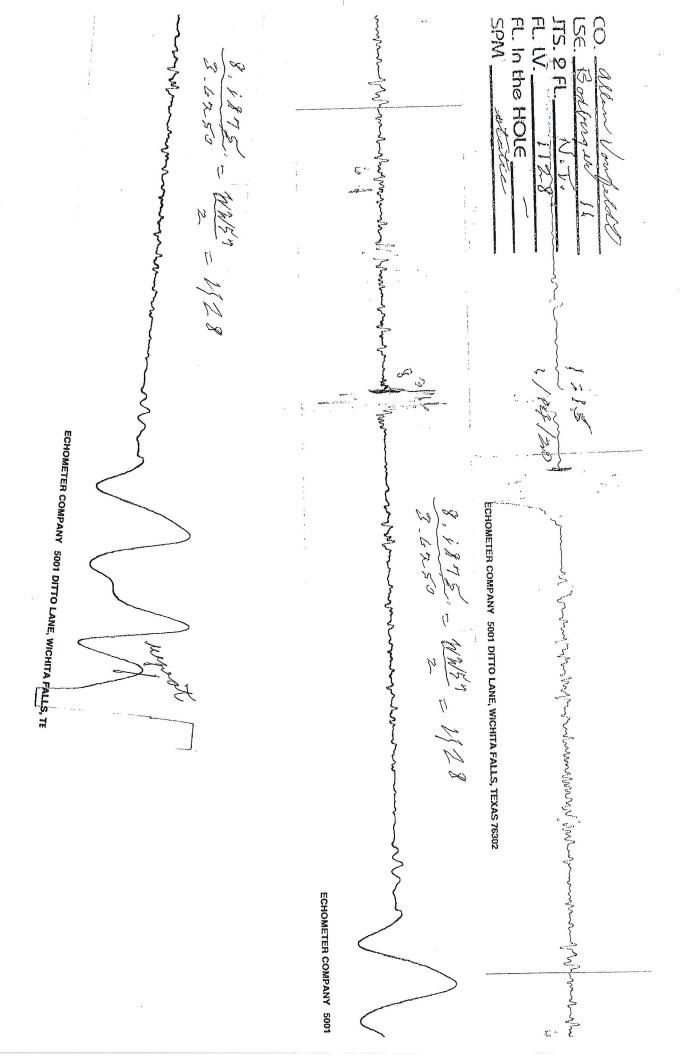

## STEW'S FLUID LEVELS 4201 Quail Creek Drive Great Bend, Kansas 67530 Phone 620-793-6186 (620) 793-2826 (mobile) oilpatch@cpcis.net

To: Allen Vonfeldt Oil P.O. Box 611 Russell, Ks. 67665

Inv. # 5025

Date: 1/14/20

| Lease     | Well | Time | Jts to<br>Fluid | Ave.<br>Lgth<br>of Jt. | Fluid<br>Level | TD | Fluid<br>in the<br>Hole | SPM    | Joints<br>of<br>Tubing | Date<br>Fluid<br>Shot |
|-----------|------|------|-----------------|------------------------|----------------|----|-------------------------|--------|------------------------|-----------------------|
| Boxberger | 11   | 1:15 | N.T.            | -                      | 1128           | •  |                         | Static | N.T.                   | 1/14/20               |
|           |      |      |                 |                        |                |    |                         |        |                        |                       |
|           |      |      |                 |                        |                |    |                         |        |                        |                       |
|           |      |      |                 |                        |                |    |                         |        |                        |                       |
|           |      |      |                 |                        |                |    |                         |        |                        |                       |
|           |      |      |                 |                        |                |    |                         |        |                        |                       |
|           |      |      |                 |                        |                |    |                         |        |                        |                       |
|           |      |      |                 |                        |                |    |                         |        |                        |                       |
|           |      |      |                 |                        |                |    |                         |        |                        |                       |
|           |      |      |                 |                        | ·              |    |                         |        |                        |                       |