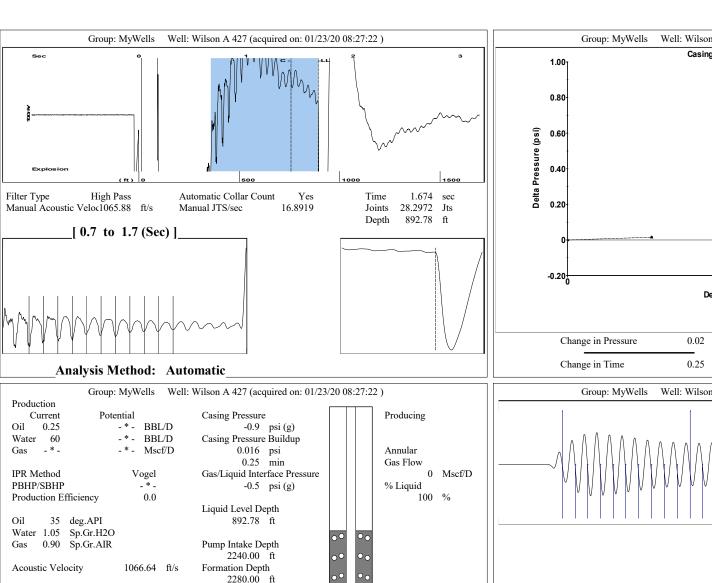

KCC District Office #3 - 137 E. 21st St., Chanute, KS 66720

KCC District Office #4 - 2301 E. 13th Street, Hays, KS 67601-2651

1347 ft

1347 ft

Formation Submergence

Acoustic Test

Total Gaseous Liquid Column HT (TVD)

Equivalent Gas Free Liquid HT (TVD)

Pump Intake

Static BHP

Producing BHP

478.0 psi (g)

496.2 psi (g)

300.0 psi (g)

Conservation Division District Office No. 2 3450 N. Rock Road Building 600, Suite 601 Wichita, KS 67226