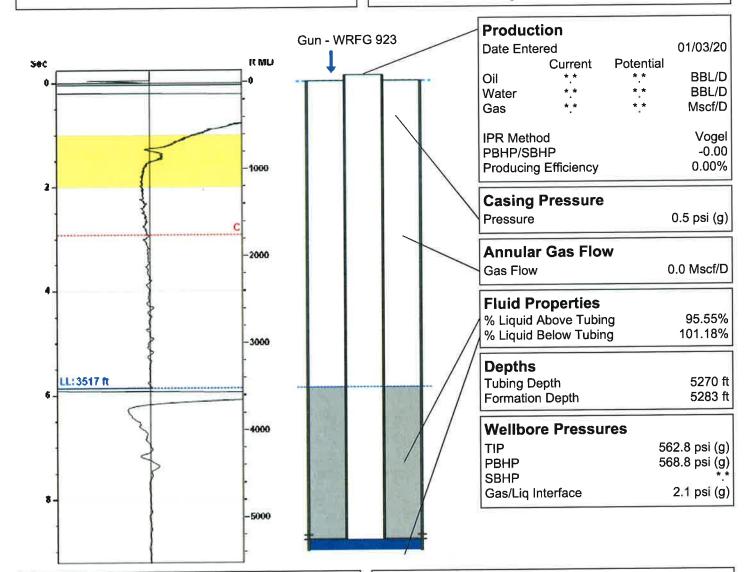

## Hawes Ranch 1A-27 01/03/2020 01:51:30PM

(((ECHOMETER)))

**Liquid Level** 

3517 ft MD

Fluid Above Tubing Gas Free Above Tubing

1753 ft TVD 1675 ft TVD

Average Acoustic Velocity Average Joints Per Sec. Joints To Liquid 1197 ft/s 18.88 Jts/sec 110.57 Jts