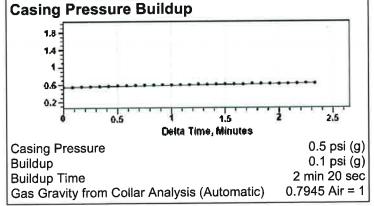

## Hawes Ranch 1A-27 01/03/2020 01:51:30PM

(((ECHOMETER)))

**Liquid Level** 

3517 ft MD

Fluid Above Tubing Gas Free Above Tubing

1753 ft TVD 1675 ft TVD

Average Acoustic Velocity Average Joints Per Sec. Joints To Liquid 1197 ft/s 18.88 Jts/sec 110.57 Jts