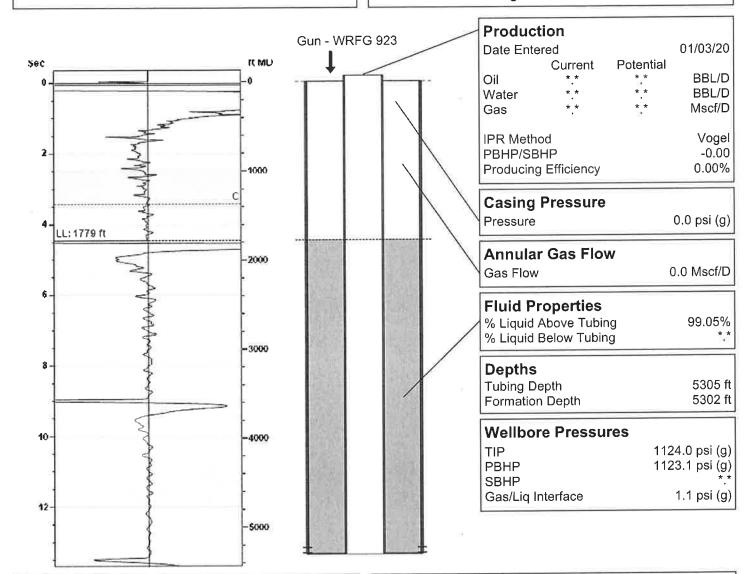

KCC District Office #3 - 137 E. 21st St., Chanute, KS 66720

KCC District Office #4 - 2301 E. 13th Street, Hays, KS 67601-2651

(((ECHOMETER)))

Stimpert 1-7 01/03/2020 03:26:05PM

(((echometer)))

Liquid Level

1779 ft MD

Fluid Above Tubing
Gas Free Above Tubing

3526 ft TVD 3492 ft TVD