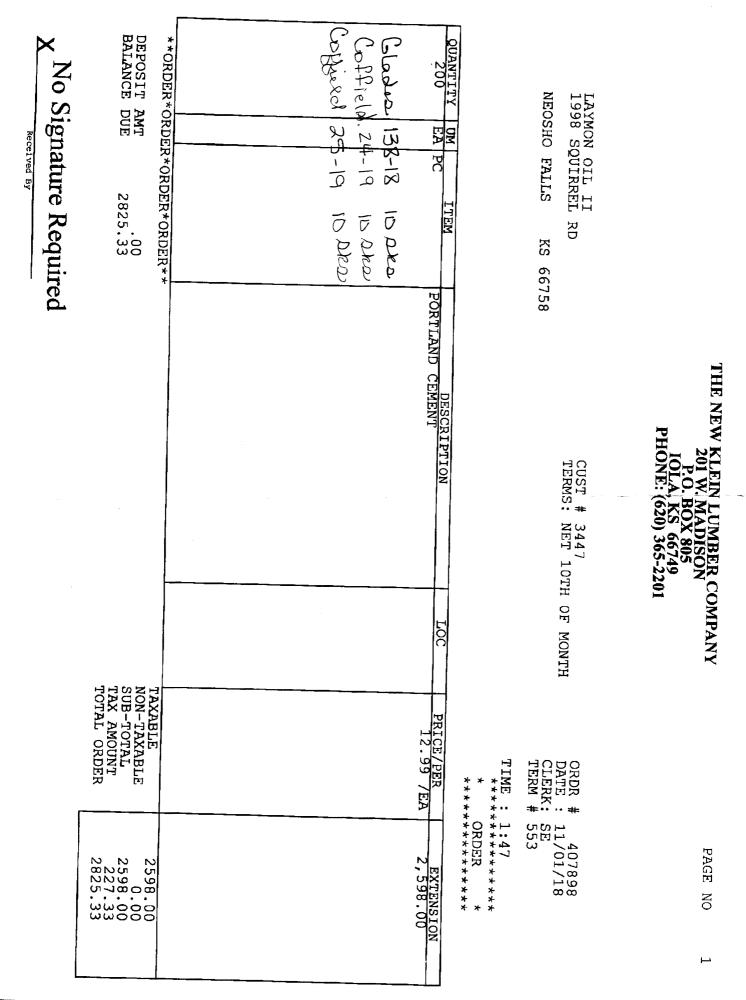

itives |
|----------------------|----------------------|-----------------------|-----|------------------|-------------------|-----|----------------------------------|
| Surface              | 10.250               | 8.625                 | 24  | 40               | portland          | 10  | na                               |
| Production           | 6.125                | 2.875                 | 6.7 | 998              | common            | 160 | na                               |
|                      |                      |                       |     |                  |                   |     |                                  |
|                      |                      |                       |     |                  |                   |     |                                  |



page 1

|                                                                                                                                    | L Dellas                                                                                                                            | ammerso<br>leady Mi | Gas KS 667                                                                                     | 42             |               |            |              | ographicant.    | 1      |