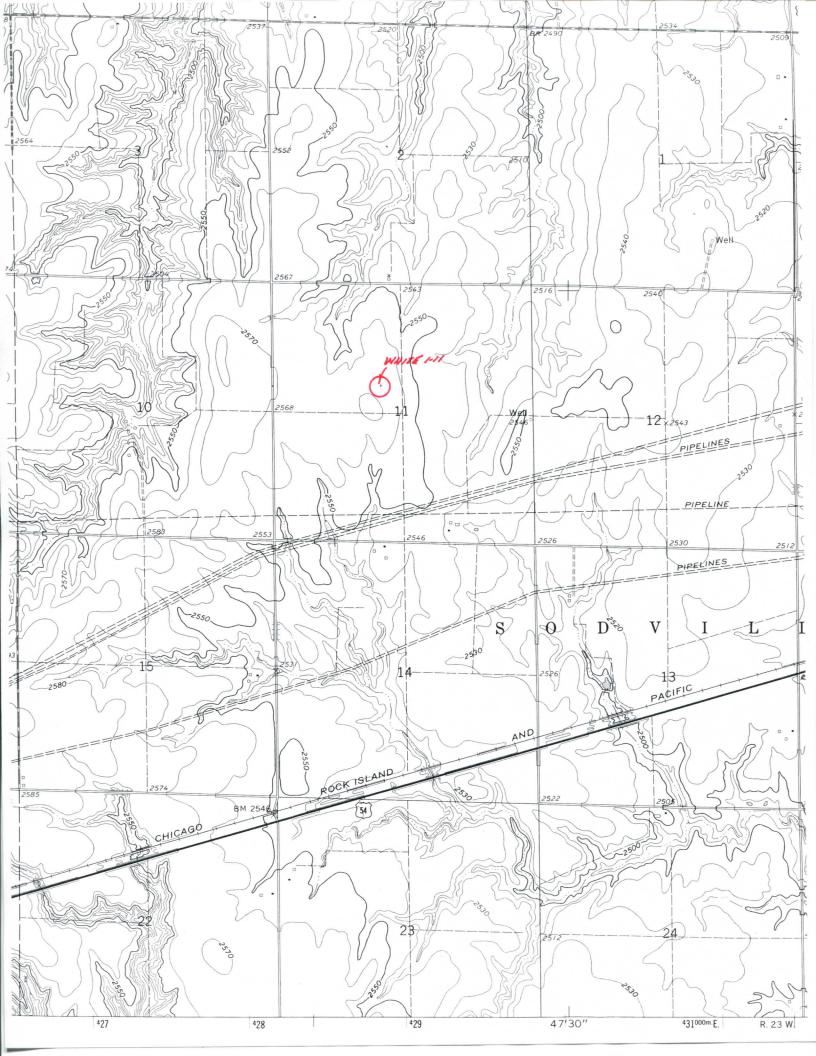

NSAS



- \* Controlling data is based upon the best maps and photographs available to us and upon a regular section of land containing 640 acres.
- Approximate section lines were determined using the normal standard of care of oilfield surveyors procticing in the state of Kansas. The section corners, which establish the precise section lines, were not necessarily located, and the exact location of the drillsite location in the section is not guaranteed. Therefore, the operator securing this service and accepting this plat and all other parties relying therean agree to hold Central Kansas Diffield Services, Inc., its officers and employees harmless from all losses, costs and expenses and said entities released from any liability from incidental or consequential damages

December 26, 2019



## KANSAS CORPORATION COMMISSION OIL & GAS CONSERVATION DIVISION

Form KSONA-1 July 2014 Form Must Be Typed Form must be Signed All blanks must be Filled

## CERTIFICATION OF COMPLIANCE WITH THE KANSAS SURFACE OWNER NOTIFICATION ACT

This form must be submitted with all Forms C-1 (Notice of Intent to Drill); CB-1 (Cathodic Protection Borehole Intent); T-1 (Request for Change of Operator Transfer of Injection or Surface Pit Permit); and CP-1 (Well Plugging Application).

Any such form submitted without an accompanying Form KSONA-1 will be returned.

| Name: Vincent Oil Corporation  Address 1: 200 W. Douglas, Suite 725  Address 2: City: WiChita State: Ks Zip: 67202 +