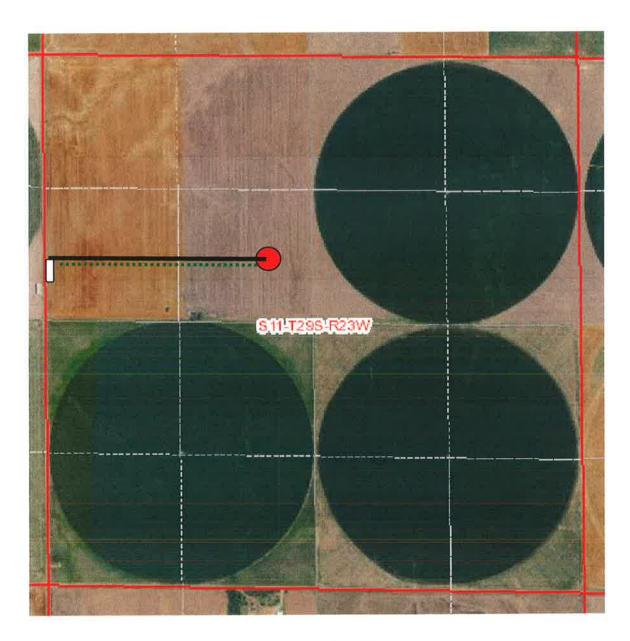

orm T-1, or Form the second option is the second option. | tank batteries, pipelines, and electrical lines. The locations shown on the plated on the Form C-1 plat, Form CB-1 plat, or a separate plat may be submitted.  The Act (House Bill 2032), I have provided the following to the surface be located: 1) a copy of the Form C-1, Form CB-1, Form T-1, or Form rm being filed is a Form C-1 or Form CB-1, the plat(s) required by this x, and email address.  I acknowledge that, because I have not provided this information, the electric owner(s). To mitigate the additional cost of the KCC performing this less of the surface owner by filling out the top section of this form and the KCC, which is enclosed with this form.  It the fee is not received with this form, the KSONA-1 cP-1 will be returned. |



Lease Rd

Lead line

**Electrical Line** 

Tank Battery

**Vincent Oil Corporation** 

**Location Plat: White #1-11** 

Preliminary Non-Binding Estimate for: Lease Road, Lead line, Tank Battery and

**Electrical line**