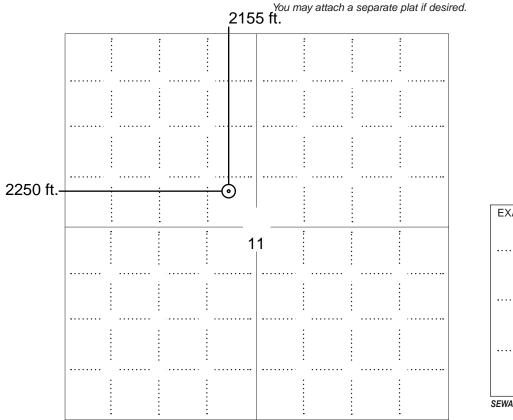

c Twp S. R E W                                                                                     |
| Number of Acres attributable to well: | Is Section: Regular or Irregular                                                                     |
|                                       | If Section is Irregular, locate well from nearest corner boundary.  Section corner used: NE NW SE SW |
|                                       |                                                                                                      |

#### **PLAT**

Show location of the well. Show footage to the nearest lease or unit boundary line. Show the predicted locations of lease roads, tank batteries, pipelines and electrical lines, as required by the Kansas Surface Owner Notice Act (House Bill 2032).



#### LEGEND

O Well Location
Tank Battery Location
Pipeline Location
----- Electric Line Location
Lease Road Location

EXAMPLE

1980' FSL

SEWARD CO. 3390' FEL

NOTE: In all cases locate the spot of the proposed drilling locaton.

#### In plotting the proposed location of the well, you must show:

- 1. The manner in which you are using the depicted plat by identifying section lines, i.e. 1 section, 1 section with 8 surrounding sections, 4 sections, etc.
- 2. The distance of the proposed drilling location from the south / north and east / west outside section lines.
- 3. The distance to the nearest lease or unit boundary line (in footage).
- 4. If proposed location is located within a prorated or spaced field a certificate of acreage attribution plat must be attached: (C0-7 for oil wells;