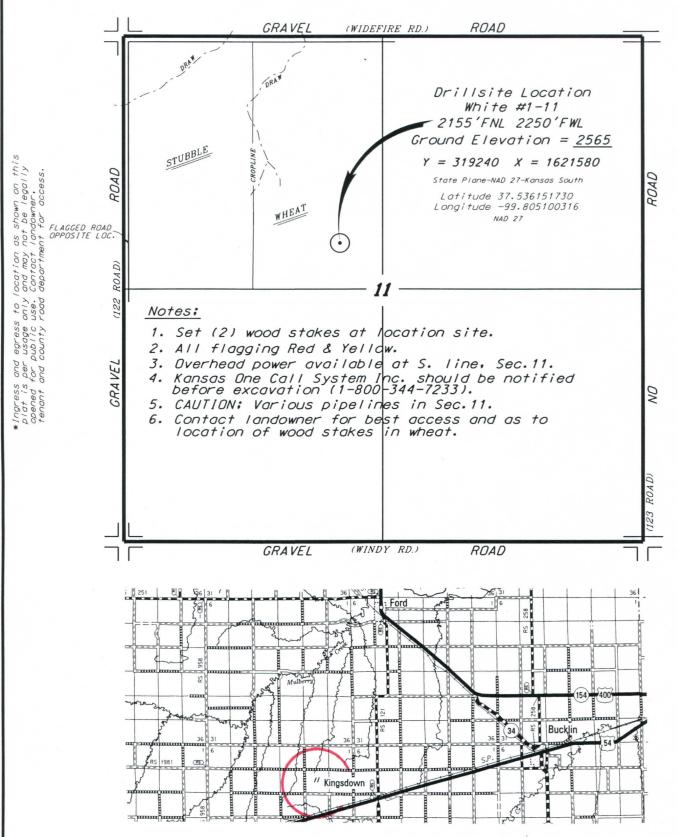

|
| Submitted Electronically                                                                                                                                                                                                                                |                                                                                                                                                                                                                                                 |

#### VINCENT OIL CORPORATION WHITE LEASE NW. 1/4, SECTION 11, T29S, R23W FORD COUNTY, KANSAS



- \* Controlling data is based upon the best maps and photographs available to us and upon a regular section of land containing 640 acres.
- Approximate section lines were determined using the normal standard of care of oilfield surveyors procticing in the state of Kansas. The section corners, which establish the precise section lines, were not necessarily located, and the exact location of the drillsite location in the section is not guaranteed. Therefore, the operator securing this service and accepting this plat and all other parties relying therean agree to hold Central Kansas Diffield Services, Inc., its officers and employees harmless from all losses, costs and expenses and said entities released from any liability from incidental or consequential damages

December 26, 2019



## K