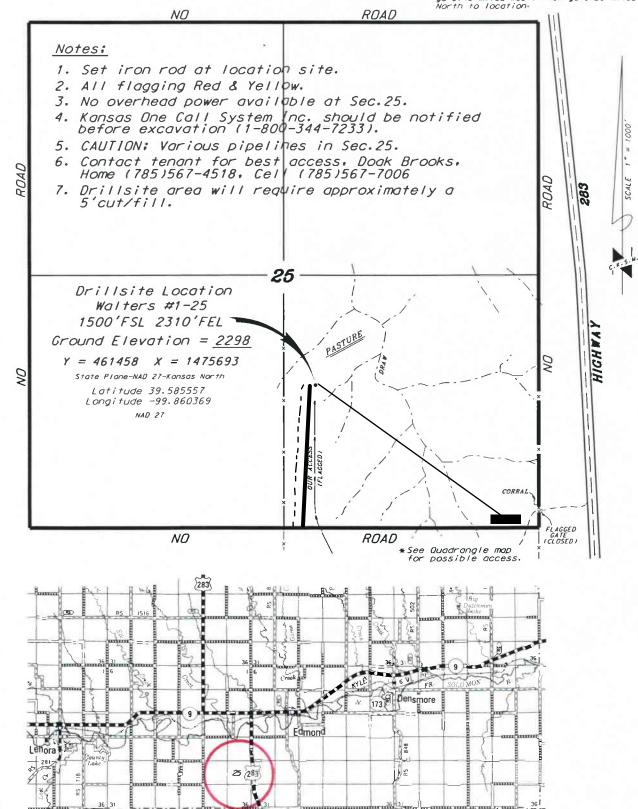

L.D. DRILLING, INC. WALTERS LEASE SE. 1/4, SECTION 25, T5S, R23W NORTON COUNTY, KANSAS

Directions;

From the intersection of Highway 283 and Highway 9 (1.5 miles west of Edmond. Ks-) go 2.93 miles South on Highway 283 to a field entronce on the west side of highway, then go 0.1 miles West to 4 flagged gate, then go 0.04 Miles South to the southeast corner of Sec.25, then go 0.43 miles West, then go 0.28 miles North to location.

<sup>•</sup> Controlling data is based upon the best maps and photographs available to us and upon a regular section of land containing 640 acres.

\*Ingress
plot is
opened f
tenant a

December 23, 2019

<sup>\*</sup>Approximate section lines were determined using the normal standard of care of allfield surveyors practicing in the state of Kansas. The section corners, which establish the precise section lines, were not necessarily located, and the eract location of the artillsite location in the section is not quaranteed. Therefore, the operator securing this service and accepting this plat and all other parties relying thereon agree to hold Central Kansas Dittield, Services. Inc. its officers and employees harmless from all losses, costs and expenses and said entities released from any liability from incidental or consequential damages.

\*Elevations derived from National Geodetic Vertical Datum.