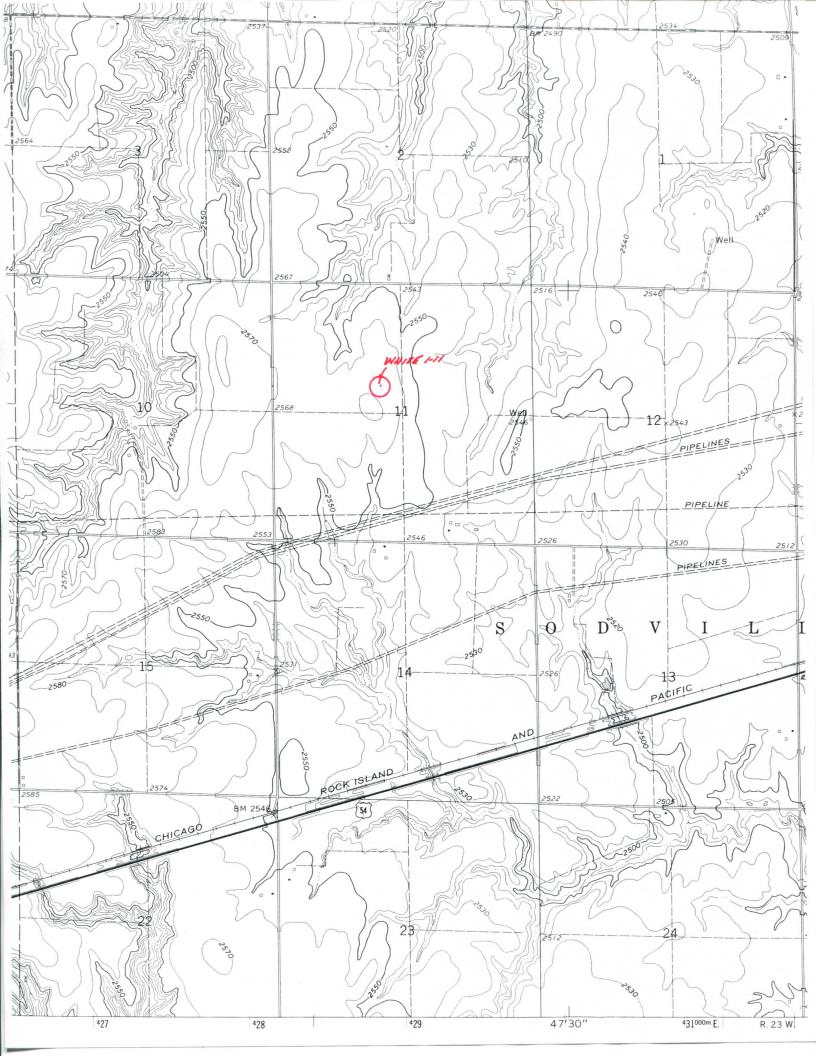

## VINCENT OIL CORPORATION WHITE LEASE NW. 1/4, SECTION 11, T29S, R23W FORD COUNTY, KANSAS

- \* Controlling data is based upon the best maps and photographs available to us and upon a regular section of land containing 640 acres.
- Approximate section lines were determined using the normal standard of care of oilfield surveyors procticing in the state of Kansas. The section corners, which establish the precise section lines, were not necessarily located, and the exact location of the drillsite location in the section is not guaranteed. Therefore, the operator securing this service and accepting this plat and all other parties relying therean agree to hold Central Kansas Diffield Services, Inc., its officers and employees harmless from all losses, costs and expenses and said entities released from any liability from incidental or consequential damages