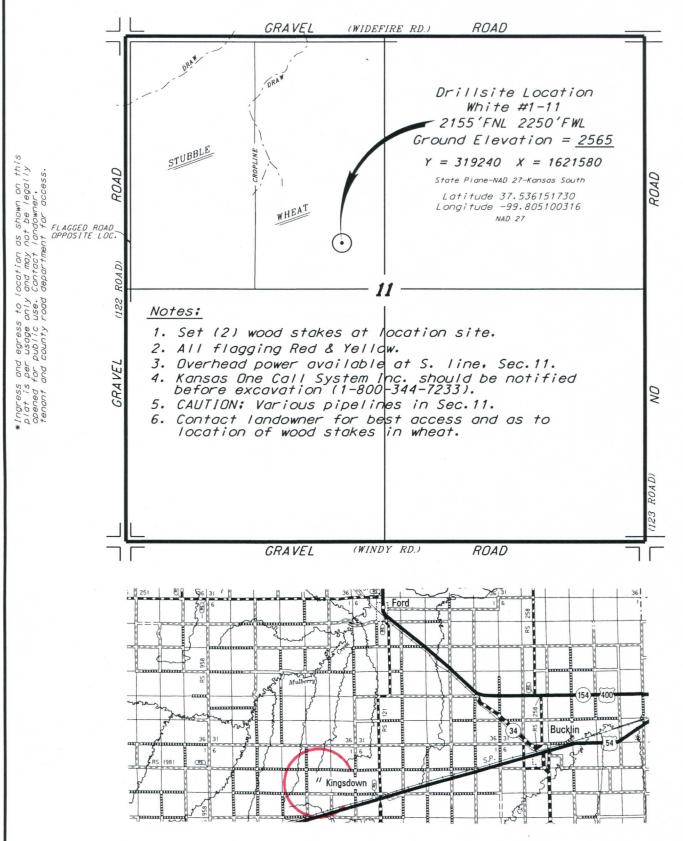

## VINCENT OIL CORPORATION WHITE LEASE NW. 1/4, SECTION 11, T29S, R23W FORD COUNTY, KANSAS

- \* Controlling data is based upon the best maps and photographs available to us and upon a regular section of land containing 640 acres.
- Approximate section lines were determined using the normal standard of care of oilfield surveyors procticing in the state of Kansas. The section corners, which establish the precise section lines, were not necessarily located, and the exact location of the drillsite location in the section is not guaranteed. Therefore, the operator securing this service and accepting this plat and all other parties relying therean agree to hold Central Kansas Diffield Services, Inc., its officers and employees harmless from all losses, costs and expenses and said entities released from any liability from incidental or consequential damages