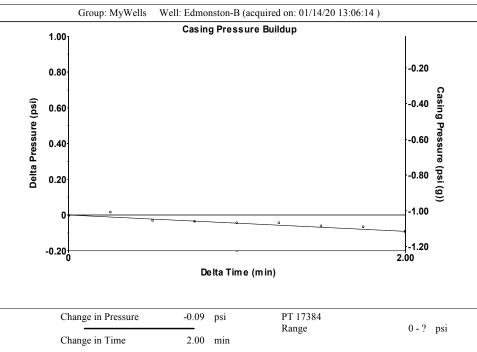

February 04, 2020

Melody C. Fletcher Oil Producers Inc. of Kansas 1710 WATERFRONT PKWY WICHITA, KS 67206-6603

Re: Temporary Abandonment API 15-097-21448-00-00 EDMONSTON B 1 NE/4 Sec.28-29S-19W Kiowa County, Kansas