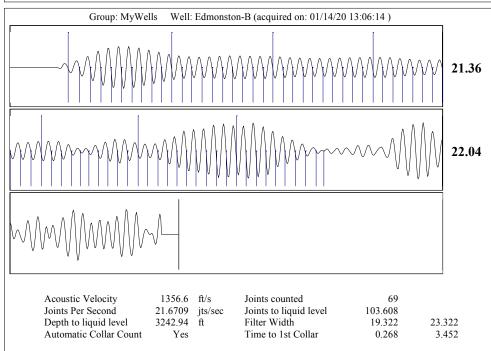

February 04, 2020

Melody C. Fletcher Oil Producers Inc. of Kansas 1710 WATERFRONT PKWY WICHITA, KS 67206-6603

Re: Temporary Abandonment API 15-097-21448-00-00 EDMONSTON B 1 NE/4 Sec.28-29S-19W Kiowa County, Kansas