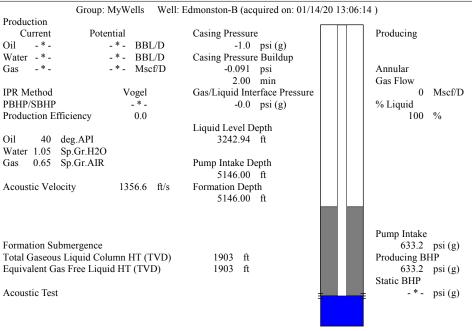

February 04, 2020

Melody C. Fletcher Oil Producers Inc. of Kansas 1710 WATERFRONT PKWY WICHITA, KS 67206-6603

Re: Temporary Abandonment API 15-097-21448-00-00 EDMONSTON B 1 NE/4 Sec.28-29S-19W Kiowa County, Kansas