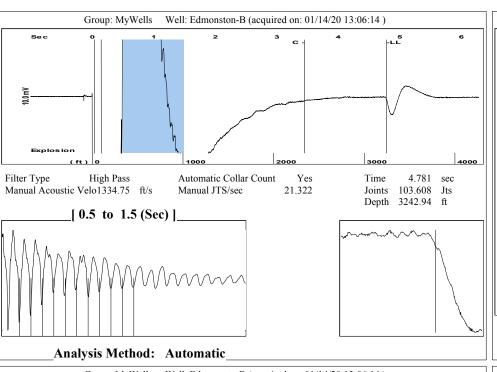

February 04, 2020

Melody C. Fletcher Oil Producers Inc. of Kansas 1710 WATERFRONT PKWY WICHITA, KS 67206-6603

Re: Temporary Abandonment API 15-097-21448-00-00 EDMONSTON B 1 NE/4 Sec.28-29S-19W Kiowa County, Kansas