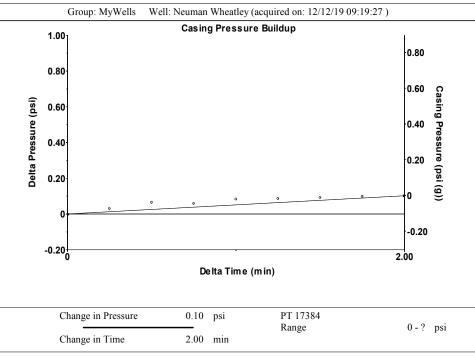

Re: Temporary Abandonment API 15-119-20291-00-01 NEUMAN-WHEATLEY FARMS OWWO 1-19 NE/4 Sec.19-33S-30W Meade County, Kansas