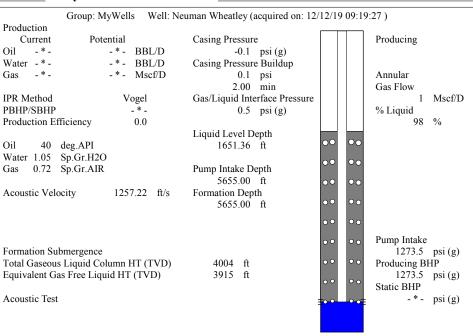

Re: Temporary Abandonment API 15-119-20291-00-01 NEUMAN-WHEATLEY FARMS OWWO 1-19 NE/4 Sec.19-33S-30W Meade County, Kansas