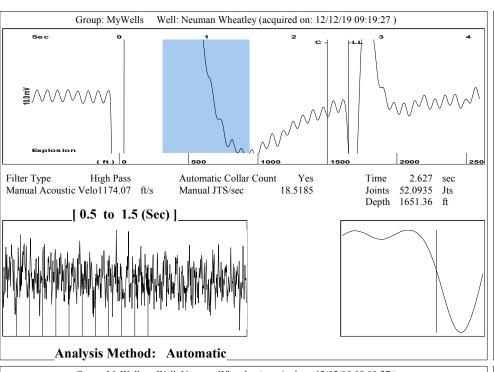

Re: Temporary Abandonment API 15-119-20291-00-01 NEUMAN-WHEATLEY FARMS OWWO 1-19 NE/4 Sec.19-33S-30W Meade County, Kansas