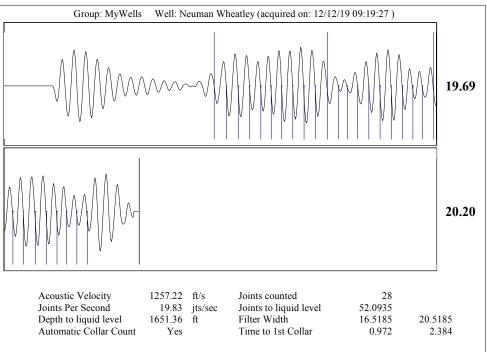

Re: Temporary Abandonment API 15-119-20291-00-01 NEUMAN-WHEATLEY FARMS OWWO 1-19 NE/4 Sec.19-33S-30W Meade County, Kansas