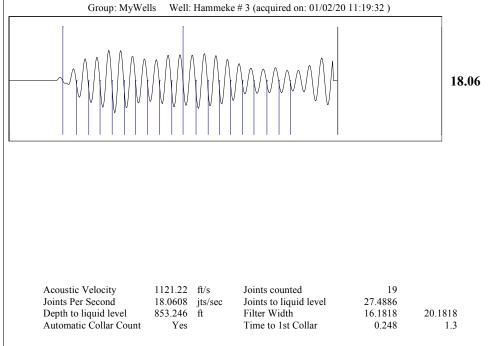

|       |        |
|                                                                          | KCC D                    | KCC District Office #2 - 3450 N. Rock Road,                          |                   |                               |                                                          | Suite 601, Wichita, KS                                              | Phone 316.337.7400                                                             |                                      |                                                                                                            |  |    |  |     |          |              |       |        |

KCC District Office #3 - 137 E. 21st St., Chanute, KS 66720

KCC District Office #4 - 2301 E. 13th Street, Hays, KS 67601-2651









Conservation Division District Office No. 1 210 E. Frontview, Suite A Dodge City, KS 67801



Phone: 620-682-7933 http://kcc.ks.gov/

Laura Kelly, Governor

Susan K. Duffy, Chair Shari Feist Albrecht, Commissioner Dwight D. Keen, Commissioner

February 04, 2020

Melody C. Fletcher Oil Producers Inc. of Kansas 1710 WATERFRONT PKWY WICHITA, KS 67206-6603

Re: Temporary Abandonment API 15-047-21368-00-00 HAMMEKE 3 NW/4 Sec.16-25S-16W Edwards County, Kansas

## Dear Melody C. Fletcher:

"Your temporary abandonment (TA) application for the well listed above has been approved. In accordance with K.A.R. 82-3-111 the TA status of this well will expire 02/04/2021.

- \* If you return this well to service or plug it, please notify the District Office.
- \* If you sell this well you are required to