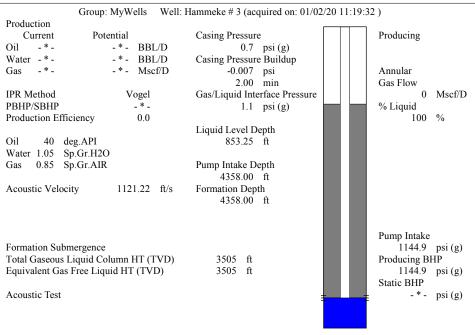

|       |        |
|                                                                          | KCC D                    | KCC District Office #2 - 3450 N. Rock Road,                          |                   |                               |                                                          | Suite 601, Wichita, KS                                              | Phone 316.337.7400                                                             |                                      |                                                                                                            |  |    |  |     |          |              |       |        |

KCC District Office #3 - 137 E. 21st St., Chanute, KS 66720

KCC District Office #4 - 2301 E. 13th Street, Hays, KS 67601-2651









Conservation Division District Office No. 1 210 E. Frontview, Suite A Dodge City, KS 67801



Phone: 620-682-7933 http://kcc.ks.gov/

Laura Kelly, Governor

Susan K. Duffy, Chair Shari Feist Albrecht, Commissioner Dwight D. Keen, Commissioner

February 04, 2020

Melody C. Fletcher Oil Producers Inc. of Kansas 1710 WATERFRONT PKWY WICHITA, KS 67206-6603

Re: Temporary Abandonment API 15-047-21368-00-00 HAMMEKE 3 NW/4 Sec.16-25S-16W Edwards County, Kansas

## Dear Melody C. Fletcher:

"Your temporary abandonment (TA) application for the well listed above has been approved. In accordance with K.A.R. 82-3-111 the TA status of this well will expire 02/04/2021.

- \* If you return this well to service or plug it, please notify the District Office.
- \* If you sell this well you are required