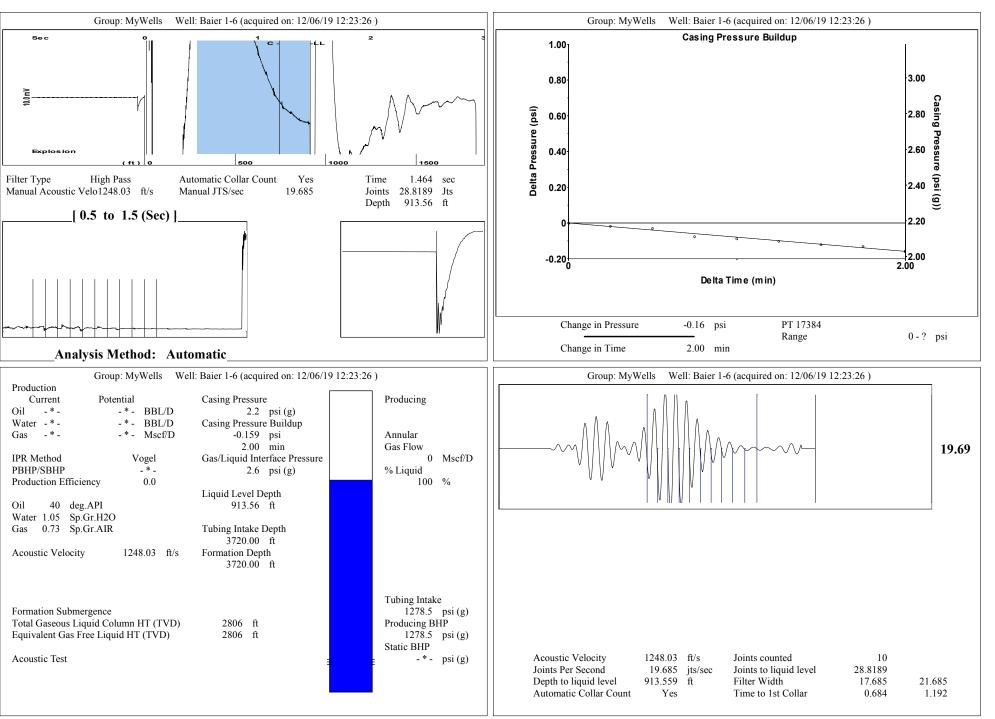

February 04, 2020

Melody C. Fletcher Oil Producers Inc. of Kansas 1710 WATERFRONT PKWY WICHITA, KS 67206-6603

Re: Temporary Abandonment API 15-185-23676-00-00 Baier 1-6 SW/4 Sec.06-22S-13W Stafford County, Kansas