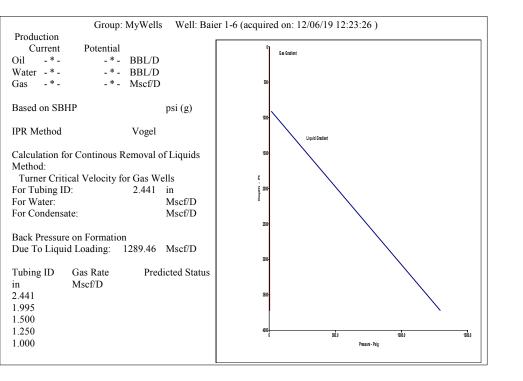

February 04, 2020

Melody C. Fletcher Oil Producers Inc. of Kansas 1710 WATERFRONT PKWY WICHITA, KS 67206-6603

Re: Temporary Abandonment API 15-185-23676-00-00 Baier 1-6 SW/4 Sec.06-22S-13W Stafford County, Kansas