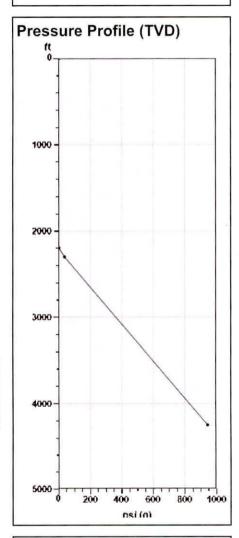

## Static Bottomhole Pressure 932.8 psi (g) @ 4226 ft TVD

Static Liquid Level
Oil Column Height
Water Column Height
2195 ft MD
104 ft MD
1927 ft MD