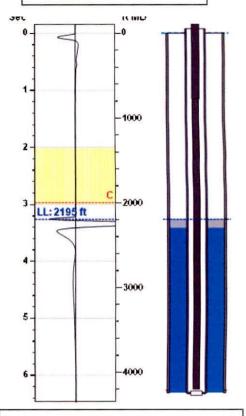

# **Manually Entered Production**

Liquid Level 4248 ft Percent Liquid 100.00%

## Static Bottomhole Pressure 932.8 psi (g) @ 4226 ft TVD

Static Liquid Level
Oil Column Height
Water Column Height
2195 ft MD
104 ft MD
1927 ft MD