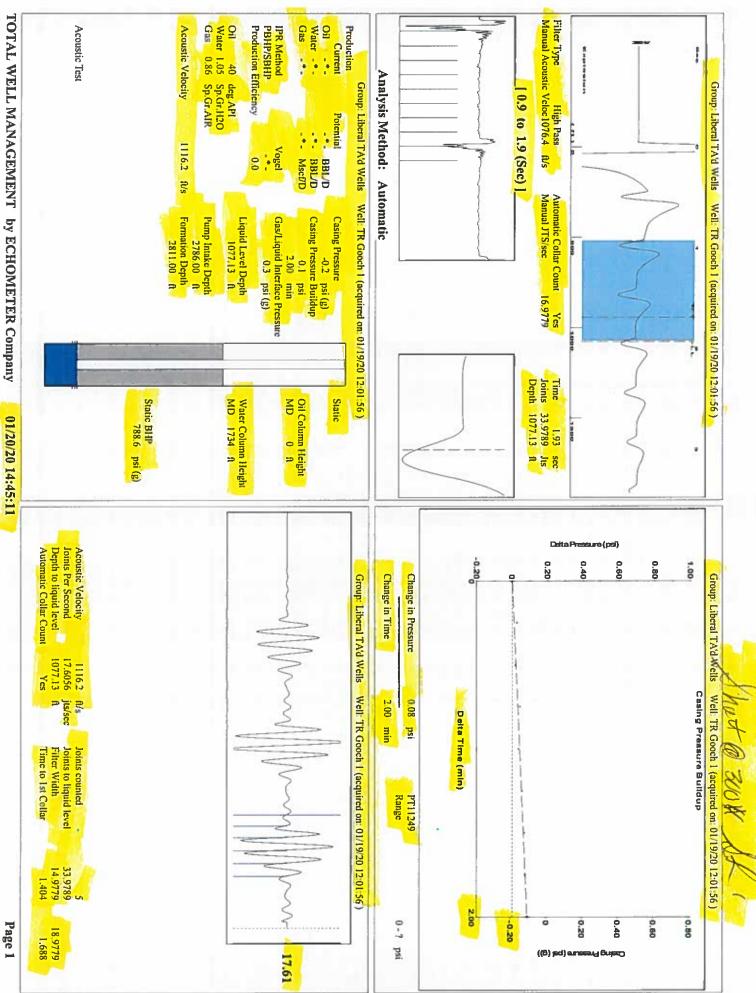

February 04, 2020

Katherine McClurkan Merit Energy Company, LLC 13727 Noel Road, Suite 1200 Dallas, TX 75240

Re: Temporary Abandonment API 15-189-41218-00-01 T R Gooch 1 SW/4 Sec.08-35S-35W Stevens County, Kansas