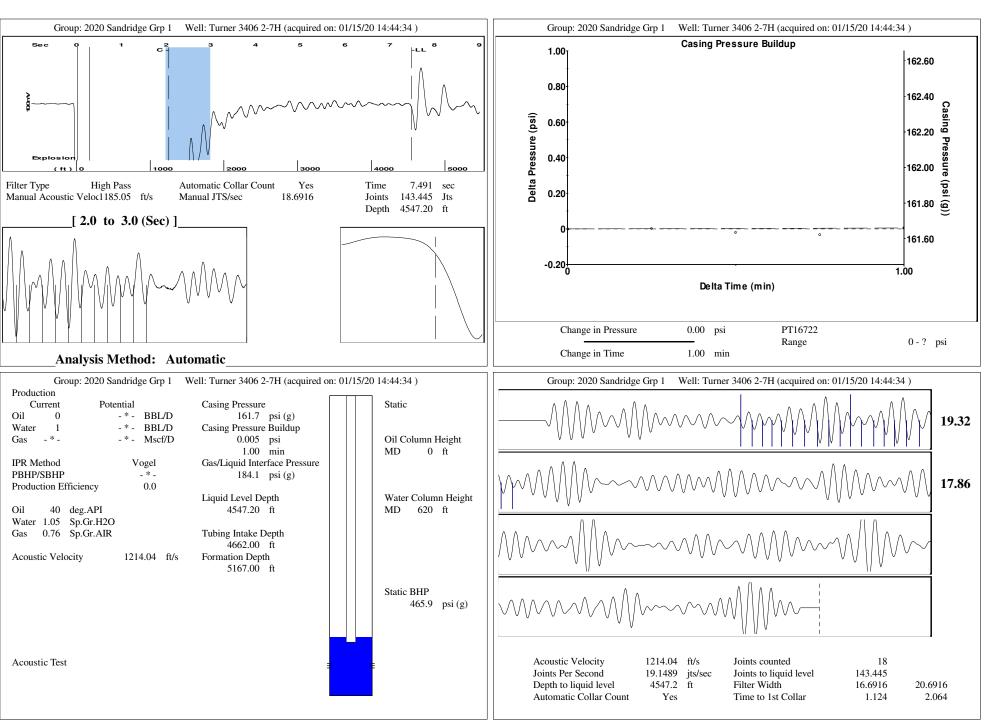

#### General

Well ID 124650 Well Turner 3406 2-7H Company Sandrige Operator \_ \* \_ Turner 3406 2-7H Lease Name Elevation 1342.00 ft Production Method Other Dataset Description

Comment

**Surface Unit** 

0.0

Taper 6

-\*- ft

- \* - in

0.0 lb

Pressure

Static BHP 465.9 psi (g) Static BHP Method Acoustic Static BHP Date 01/02/2019

Producing BHP Producing BHP Method

465.9 psi (g) Acoustic

Producing BHP Date 01/15/2020 Formation Depth 5167.00 ft **Temperatures** 

**Fluid Properties** 

**Production** 

Oil Production

Gas Production

Production Date

Water Production

**Conditions** 

Surface Temperature 70 deg F Bottomhole Temperature 150 deg F

**Surface Producing Pressures** 

**Tubing Pressure** - \* - psi (g) Casing Pressure 161.7 psi (g)

Oil API

40 deg.API 1.05 Sp.Gr.H2O Water Specific Gravity

**Casing Pressure Buildup** 

0.0 psi Change in Pressure Over Change in Time 1.00 min

**Rod String** 

Rod Type

Rod Length

Rod Weight

Rod Diameter

Total Rod Length