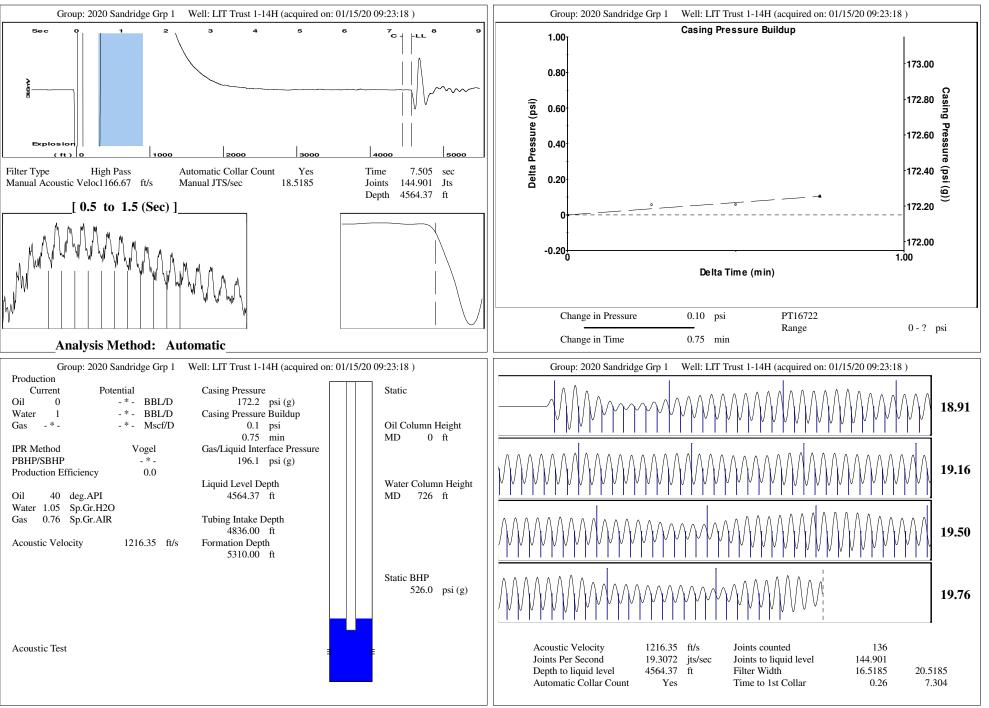

| Well ID<br>Well<br>Company<br>Operator<br>Lease Name<br>Elevation<br>Production Method<br>Dataset Description                                                                                                   | 120527<br>LIT Trust 1-14H<br>Sandridge<br>_ * -<br>LIT Trust 1-14H<br>1258.00 ft<br>Other                                                                                     | Surface Unit<br>Manufacturer<br>Unit Class<br>Unit API Number<br>Measured Stroke Length<br>Rotation<br>Counter Balance Effect (Weights Level)<br>Weight Of Counter Weights<br>Prime Mover                                                                      | - * -<br>Conventional<br>- * -<br>100.000 in<br>CW<br>- * - Klb<br>2000 lb                                                                       |  |  |  |  |
|-----------------------------------------------------------------------------------------------------------------------------------------------------------------------------------------------------------------|-------------------------------------------------------------------------------------------------------------------------------------------------------------------------------|----------------------------------------------------------------------------------------------------------------------------------------------------------------------------------------------------------------------------------------------------------------|--------------------------------------------------------------------------------------------------------------------------------------------------|--|--|--|--|
| Comment                                                                                                                                                                                                         | Lit Trust 1-14H 1-15-20                                                                                                                                                       | Motor Type<br>Rated HP<br>Run Time<br>MFG/Comment                                                                                                                                                                                                              | Electric<br>-*- HP<br>24 hr/day<br>-*-                                                                                                           |  |  |  |  |
|                                                                                                                                                                                                                 |                                                                                                                                                                               | Electric Motor Parameters<br>Rated Full Load AMPS<br>Rated Full Load RPM<br>Synchronous RPM<br>Voltage<br>Hertz<br>Phase<br>Power Consumption<br>Power Demand                                                                                                  | - * -<br>- * -<br>1200<br>- * -<br>60<br>3<br>5<br>8 \$/KW                                                                                       |  |  |  |  |
| Tubulars Pump                                                                                                                                                                                                   |                                                                                                                                                                               | Con                                                                                                                                                                                                                                                            | Conditions                                                                                                                                       |  |  |  |  |
| Tubing OD   2.875   in     Casing OD   7.000   in     Average Joint Length   31.500   ft     Anchor Depth   - * -   ft     Kelly Bushing   20.00   ft     Rod String     Top Taper   T     Rod Type   - * -   T | Plunger Diameter -*- in<br>Pump Intake Depth 4836.00 ft<br>**Total Rod Length < Pump Depth<br>Polished Rod<br>Polished Rod Diameter -*- in<br>Caper 2 Taper 3 Taper 4 Taper 5 | Taper 6   Pressure     Static BHP   526.0 psi (g)     Static BHP Method   Acoustic     Static BHP Date   12/07/2016     Producing BHP   471.7 psi (g)     Producing BHP Method   Acoustic     Producing BHP Date   01/15/2020     Static BHP Date   5210.00 fr | Production0BBL/DOil Production0BBL/DWater Production1BBL/DGas Production-*-Mscf/DProduction Date12/06/2016TemperaturesSurface Temperature70deg F |  |  |  |  |
| Rod Length- * -Rod Diameter- * -Rod Weight0.0                                                                                                                                                                   | -*- -*- -*- -*-   -*- -*- -*- -*-   0.0 0.0 0.0 0.0                                                                                                                           | -*-<br>-*- ftFormation Depth5310.00 ft-*- in<br>0.0 lbSurface Producing Pressures<br>Tubing Pressure-*- psi (g)<br>casing PressureTubing Pressure172.2 psi (g)                                                                                                 | Bottomhole Temperature 150 deg F   Fluid Properties   Oil API 40 deg.API   Water Specific Gravity 1.05 Sp.Gr.H2C                                 |  |  |  |  |
| 'otal Rod Length 0   'otal Rod Weight 0.00   Damp Up 0.05                                                                                                                                                       |                                                                                                                                                                               | Casing Pressure BuildupChange in Pressure0.1psiOver Change in Time0.75min                                                                                                                                                                                      |                                                                                                                                                  |  |  |  |  |