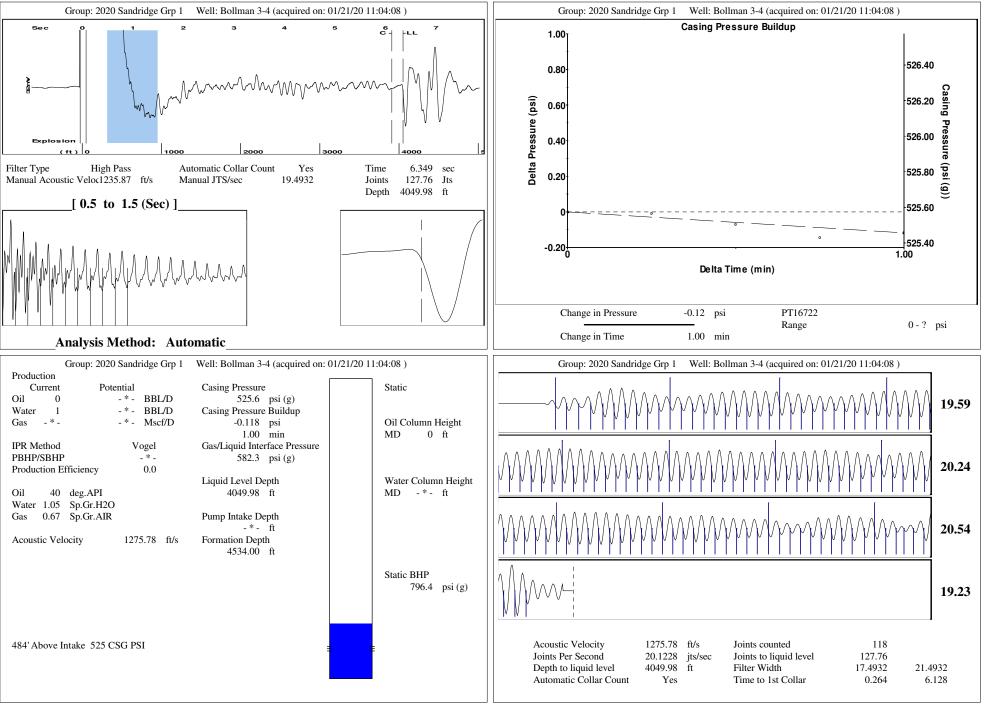

| Eleva<br>Produ                                                                                               | pany<br>ator<br>e Name<br>ation<br>uction Method<br>set Description |                                                                                                                                                                                                 | Bollman                                   | 3-4<br>dge<br>-*-<br>3-4<br>0.00 ft       |                                           |                                                                                                                                                                        | Surface Unit<br>Manufacturer<br>Unit Class<br>Unit API Number<br>Measured Stroke Length<br>Rotation<br>Counter Balance Effect (Weights Level)<br>Weight Of Counter Weights<br>Prime Mover<br>Motor Type<br>Rated HP<br>Run Time<br>MFG/Comment                                                              | - * -<br>Conventional<br>- * -<br>100.000 in<br>CW<br>- * - Klb<br>2000 lb<br>Electric<br>- * - HP<br>24 hr/day        |                          |                                        |
|--------------------------------------------------------------------------------------------------------------|---------------------------------------------------------------------|-------------------------------------------------------------------------------------------------------------------------------------------------------------------------------------------------|-------------------------------------------|-------------------------------------------|-------------------------------------------|------------------------------------------------------------------------------------------------------------------------------------------------------------------------|-------------------------------------------------------------------------------------------------------------------------------------------------------------------------------------------------------------------------------------------------------------------------------------------------------------|------------------------------------------------------------------------------------------------------------------------|--------------------------|----------------------------------------|
|                                                                                                              |                                                                     |                                                                                                                                                                                                 |                                           |                                           |                                           |                                                                                                                                                                        | <b>Electric Motor Parameters</b><br>Rated Full Load AMPS<br>Rated Full Load RPM<br>Synchronous RPM<br>Voltage<br>Hertz<br>Phase<br>Power Consumption<br>Power Demand                                                                                                                                        | - * -<br>- * -<br>- * -<br>1200<br>- * -<br>60<br>3<br>5<br>8 \$/KW                                                    |                          |                                        |
| Tubing OD- * - inPlunCasing OD4.500inAverage Joint Length31.700ftAnchor Depth- * - ftKelly Bushing13.00ftPol |                                                                     | Pump         Plunger Diameter       - * - in         Pump Intake Depth       - * - ft         **Total Rod Length > Pump Depth         Polished Rod         Polished Rod Diameter       - * - in |                                           |                                           |                                           | Co<br>Pressure<br>Static BHP 796.4 psi (g)<br>Static BHP Method Acoustic<br>Static BHP Date 01/02/2019<br>Producing BHP 802.1 psi (g)<br>Producing BHP Method Acoustic | nditions<br>Production<br>Oil Production<br>Water Production<br>Gas Production<br>Production Date                                                                                                                                                                                                           | 1                                                                                                                      | BBL/D<br>BBL/D<br>Mscf/D |                                        |
| T<br>Rod Type<br>Rod Length<br>Rod Diameter<br>Rod Weight                                                    | Top Taper<br>- * -<br>- * -<br>- * -<br>0.0                         | Taper 2<br>_ * -<br>_ * -<br>_ * -<br>0.0                                                                                                                                                       | Taper 3<br>_ * -<br>_ * -<br>_ * -<br>0.0 | Taper 4<br>_ * -<br>_ * -<br>_ * -<br>0.0 | Taper 5<br>- * -<br>- * -<br>- * -<br>0.0 | Taper 6<br>- * -<br>- * - ft<br>- * - in<br>0.0 lb                                                                                                                     | Producing BHP Date       01/21/2020         Formation Depth       4534.00 ft         Surface Producing Pressures         Tubing Pressure       -*- psi (g)         Casing Pressure       525.6 psi (g)         Casing Pressure Buildup       Change in Pressure         Change in Pressure       -0.118 psi | Temperatures<br>Surface Temperature<br>Bottomhole Temperature<br>Fluid Properties<br>Oil API<br>Water Specific Gravity | 150<br>40                | deg F<br>deg F<br>deg.API<br>Sp.Gr.H2O |