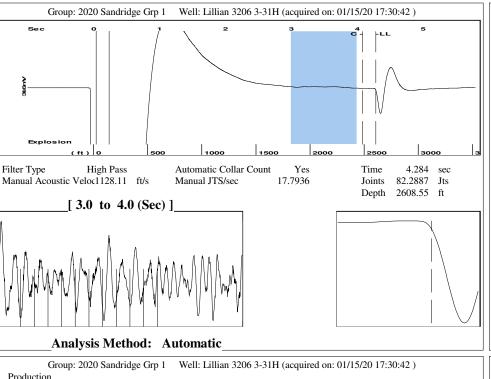

### **Conditions**

| Pressure             |            |         | Production          |            |        |
|----------------------|------------|---------|---------------------|------------|--------|
| Static BHP           | 1399.1     | psi (g) | Oil Production      | 0          | BBL/D  |
| Static BHP Method    | Acoustic   |         | Water Production    | 1          | BBL/D  |
| Static BHP Date      | 02/05/2019 |         | Gas Production      | - * -      | Mscf/D |
|                      |            |         | Production Date     | 10/31/2016 |        |
| Producing BHP        | 1262.9     | psi (g) |                     |            |        |
| Producing BHP Method | Acoustic   |         | <b>Temperatures</b> |            |        |
| D 1 ' DIDD .         | 01/15/2020 |         | <u>r</u>            |            |        |

### **Surface Producing Pressures**

Tubing Pressure -\*- psi (g) Casing Pressure 28.6 psi (g)

01/15/2020

5632.00 ft

Fluid Properties
Oil API

Surface Temperature

Bottomhole Temperature

\_ \* \_

Oil API 40 deg.API Water Specific Gravity 1.05 Sp.Gr.H2O

### **Casing Pressure Buildup**

Producing BHP Date

Formation Depth

Change in Pressure 0.2 psi Over Change in Time 1.00 min

TOTAL WELL MANAGEMENT by ECHOMETER Company 01/16/20 17:05:52

70 deg F

150 deg F