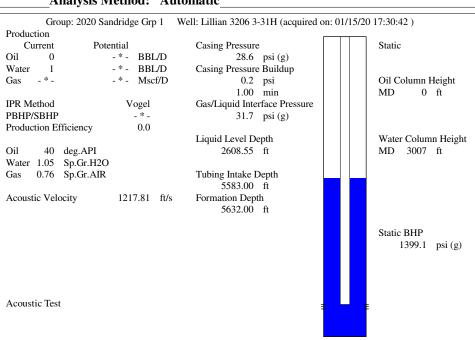

### **Conditions**

| Pressure             |            |         | Production          |            |        |
|----------------------|------------|---------|---------------------|------------|--------|
| Static BHP           | 1399.1     | psi (g) | Oil Production      | 0          | BBL/D  |
| Static BHP Method    | Acoustic   |         | Water Production    | 1          | BBL/D  |
| Static BHP Date      | 02/05/2019 |         | Gas Production      | - * -      | Mscf/D |
|                      |            |         | Production Date     | 10/31/2016 |        |
| Producing BHP        | 1262.9     | psi (g) |                     |            |        |
| Producing BHP Method | Acoustic   |         | <b>Temperatures</b> |            |        |
| D 1 ' DIDD .         | 01/15/2020 |         | <u>r</u>            |            |        |

### **Surface Producing Pressures**

Tubing Pressure -\*- psi (g) Casing Pressure 28.6 psi (g)

01/15/2020

5632.00 ft

Fluid Properties
Oil API

Surface Temperature

Bottomhole Temperature

\_ \* \_

Oil API 40 deg.API Water Specific Gravity 1.05 Sp.Gr.H2O

### **Casing Pressure Buildup**

Producing BHP Date

Formation Depth

Change in Pressure 0.2 psi Over Change in Time 1.00 min

TOTAL WELL MANAGEMENT by ECHOMETER Company 01/16/20 17:05:52

70 deg F

150 deg F