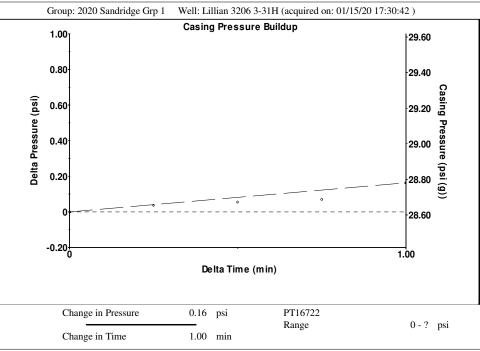

### **Casing Pressure Buildup**

Producing BHP Date

Formation Depth

Change in Pressure 0.2 psi Over Change in Time 1.00 min

TOTAL WELL MANAGEMENT by ECHOMETER Company 01/16/20 17:05:52

70 deg F

150 deg F