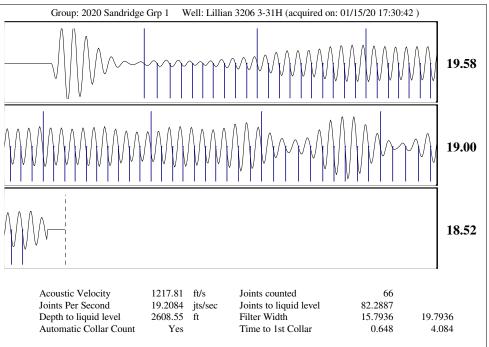

### **Conditions**

| Pressure             |            |         | Production          |            |        |
|----------------------|------------|---------|---------------------|------------|--------|
| Static BHP           | 1399.1     | psi (g) | Oil Production      | 0          | BBL/D  |
| Static BHP Method    | Acoustic   |         | Water Production    | 1          | BBL/D  |
| Static BHP Date      | 02/05/2019 |         | Gas Production      | - * -      | Mscf/D |
|                      |            |         | Production Date     | 10/31/2016 |        |
| Producing BHP        | 1262.9     | psi (g) |                     |            |        |
| Producing BHP Method | Acoustic   |         | <b>Temperatures</b> |            |        |
| D 1 ' DIDD .         | 01/15/2020 |         | <u>r</u>            |            |        |

### **Surface Producing Pressures**

Tubing Pressure -\*- psi (g) Casing Pressure 28.6 psi (g)

01/15/2020

5632.00 ft

Fluid Properties
Oil API

Surface Temperature

Bottomhole Temperature

\_ \* \_