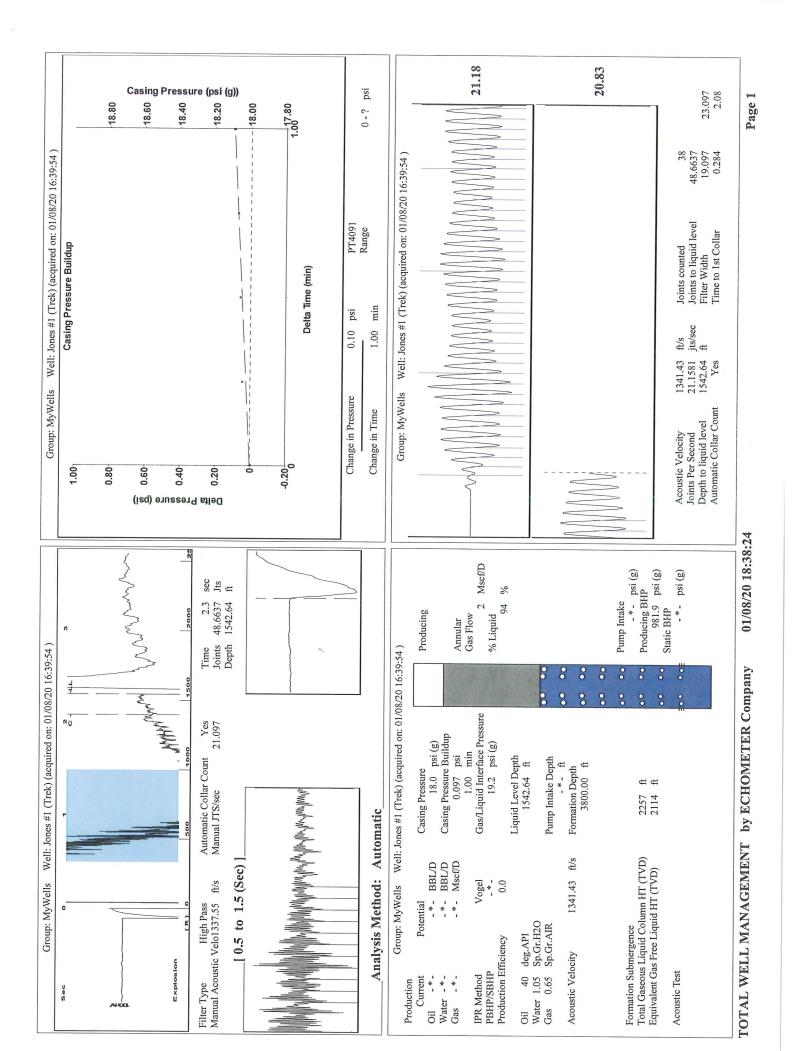

| KCC District Office #4 - 2301 E. 13th Street, Hays, KS 67601-2651                      | Phone 785.261.6250 |



Conservation Division District Office No. 2 3450 N. Rock Road Building 600, Suite 601 Wichita, KS 67226



Phone: 316-337-7400 Fax: 316-630-4005 http://kcc.ks.gov/

Susan K. Duffy, Chair Shari Feist Albrecht, Commissioner Dwight D. Keen, Commissioner Laura Kelly, Governor

February 10, 2020

Jon F. Messenger Messenger Petroleum, Inc. 525 S MAIN ST KINGMAN, KS 67068-1968

Re: Temporary Abandonment API 15-095-21655-00-00 JONES 1 NW/4 Sec.10-27S-07W Kingman County, Kansas

Dear Jon F. Messenger:

"Your temporary abandonment (TA) application for the well listed above has been approved. In accordance with K.A.R. 82-3-111 the TA status of this well will expire 02/10/2021.

\* If you return this well to service or plug it, please notify the District Office.

\* If you sell this well you are req