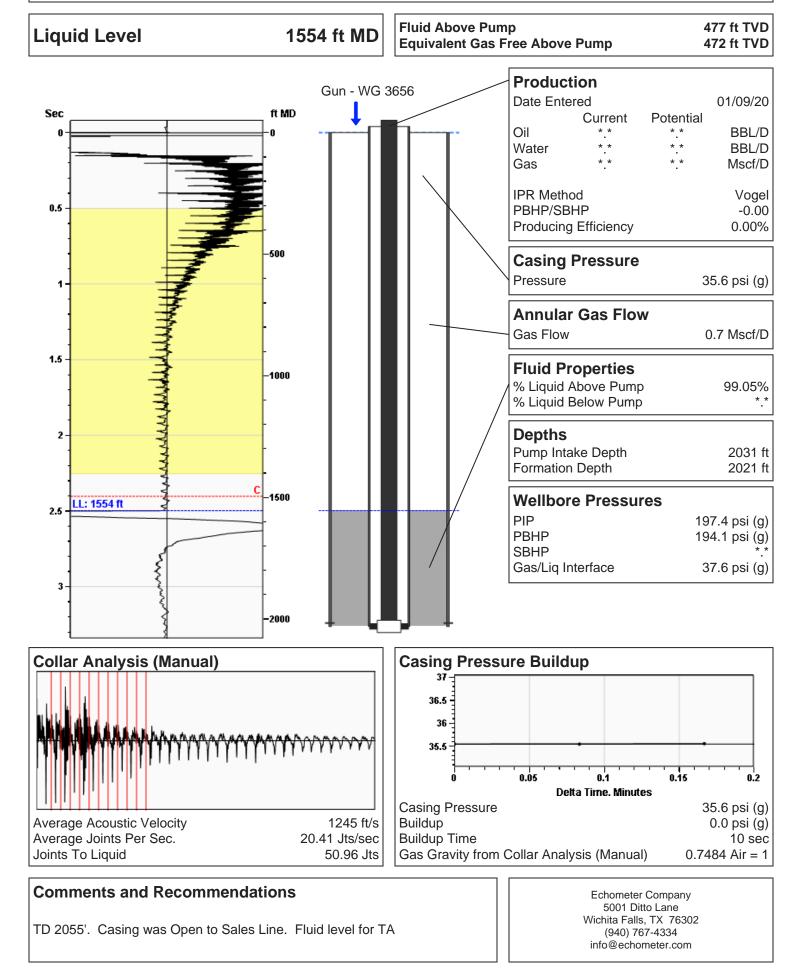

- 210 E. Frontview, Suite A, Dodge City, KS 67801               | Phone 620.682.7933 |
|--------------------------------------------------------|----------------------------------------------------------------------------------------|--------------------|
|                                                        | KCC District Office #2 - 3450 N. Rock Road, Building 600, Suite 601, Wichita, KS 67226 | Phone 316.337.7400 |
|                                                        | KCC District Office #3 - 137 E. 21st St., Chanute, KS 66720                            | Phone 620.902.6450 |
|                                                        | KCC District Office #4 - 2301 E. 13th Street, Hays, KS 67601-2651                      | Phone 785.261.6250 |



Adsit AB 01/09/2020 09:40:47AM





Conservation Division District Office No. 2 3450 N. Rock Road Building 600, Suite 601 Wichita, KS 67226



Phone: 316-337-7400 Fax: 316-630-4005 http://kcc.ks.gov/

Susan K. Duffy, Chair Shari Feist Albrecht, Commissioner Dwight D. Keen, Commissioner Laura Kelly, Governor

February 10, 2020

Kent Roberts AGV Corp. PO BOX 377 123 N MAIN ATTICA, KS 67009-0377

Re: Temporary Abandonment API 15-191-10354-00-00 ADSIT AB 1 NE/4 Sec.27-31S-03W Sumner County, Kansas

Dear Kent Roberts:

"Your temporary abandonment (TA) application for the well listed above has been approved. In accordance with K.A.R. 82-3-111 the TA status of this well will expire 02/10/2021.

\* If you return this well to service or plug it, please notify the District Office.

\* If you sell this well you are required to file a