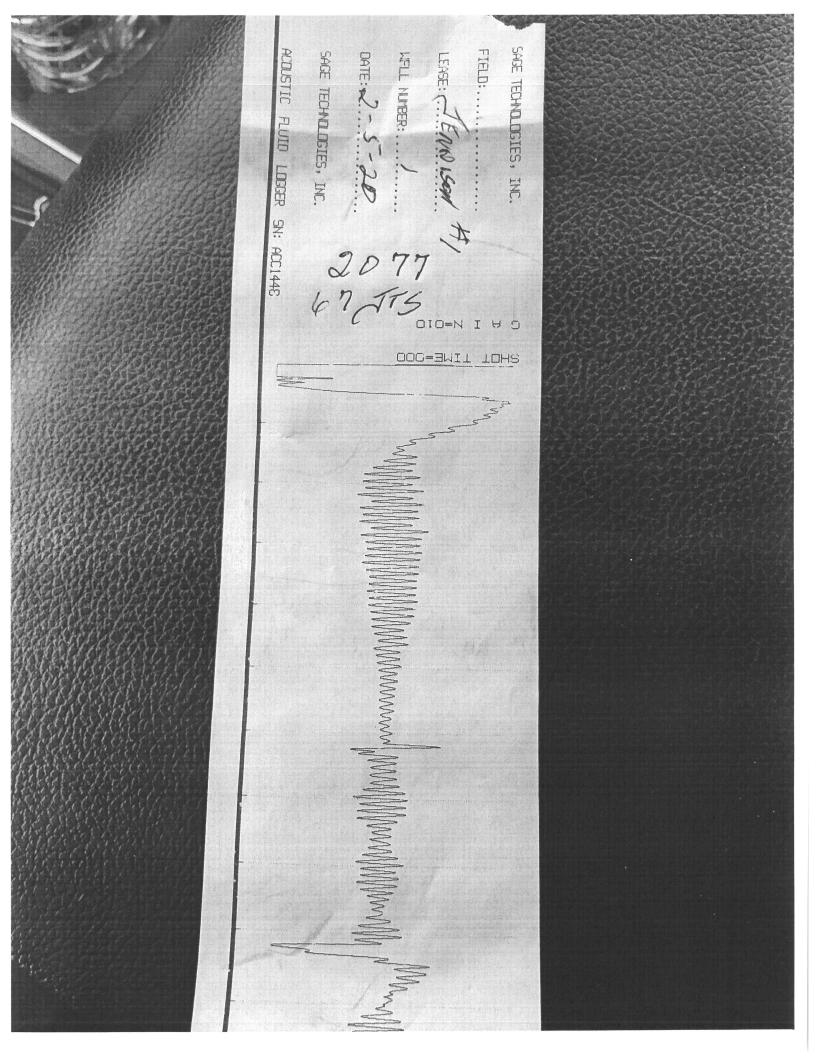

Re: Temporary Abandonment API 15-101-22099-00-00 JENNISON 1-1 NW/4 Sec.01-17S-30W Lane County, Kansas

Dear Michael J. Reilly:

"Your temporary abandonment (TA) application for the well listed above has been approved. In accordance with K.A.R. 82-3-111 the TA status of this well will expire 02/11/2021.