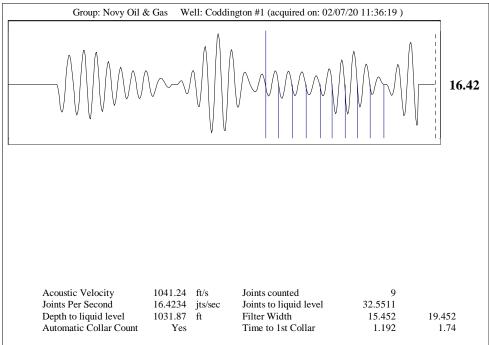

## **High Fluid Level**

Pursuant to K.A.R. 82-3-111, the well must be plugged, or returned to service, or obtain temporary abandonment status by 03/12/2020.

This deadline does NOT override any compliance deadline given to you in any Commission Order.