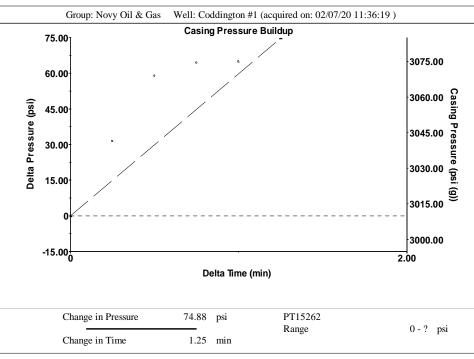

## **High Fluid Level**

Pursuant to K.A.R. 82-3-111, the well must be plugged, or returned to service, or obtain temporary abandonment status by 03/12/2020.

This deadline does NOT override any compliance deadline given to you in any Commission Order.