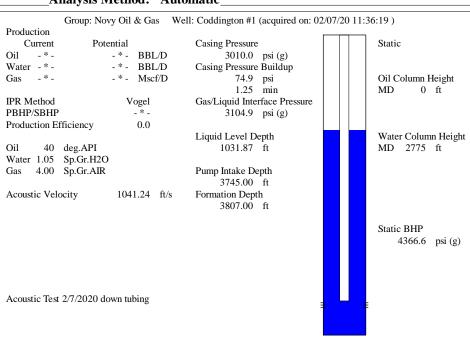

## **High Fluid Level**

Pursuant to K.A.R. 82-3-111, the well must be plugged, or returned to service, or obtain temporary abandonment status by 03/12/2020.

This deadline does NOT override any compliance deadline given to you in any Commission Order.