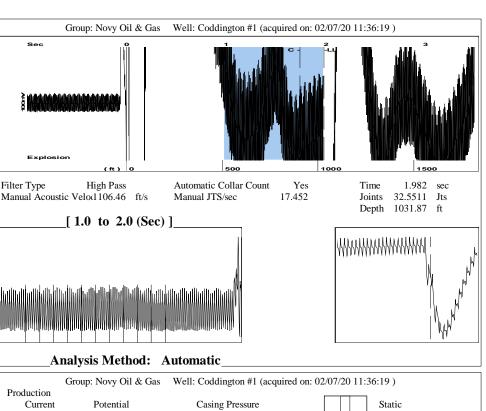

## **High Fluid Level**

Pursuant to K.A.R. 82-3-111, the well must be plugged, or returned to service, or obtain temporary abandonment status by 03/12/2020.

This deadline does NOT override any compliance deadline given to you in any Commission Order.