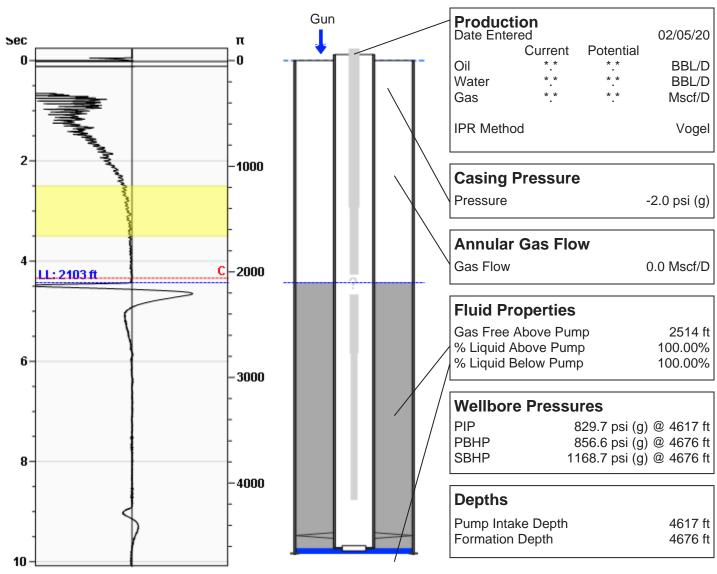

# (((ECHOMETER))) Celia South B6 02/05/2020 11:08:21AM

#### **WG Unknown**

Fluid Above Pump 2514 ft Liquid Level 2103 ft

## **Comments and Recommendations**

2-5-20 - Acoustic Test

Echometer Company 5001 Ditto Lane Wichita Falls, TX 76302 (940) 767-4334 info@echometer.com Conservation Division District Office No. 4 2301 E. 13th Street Hays, KS 67601-2651