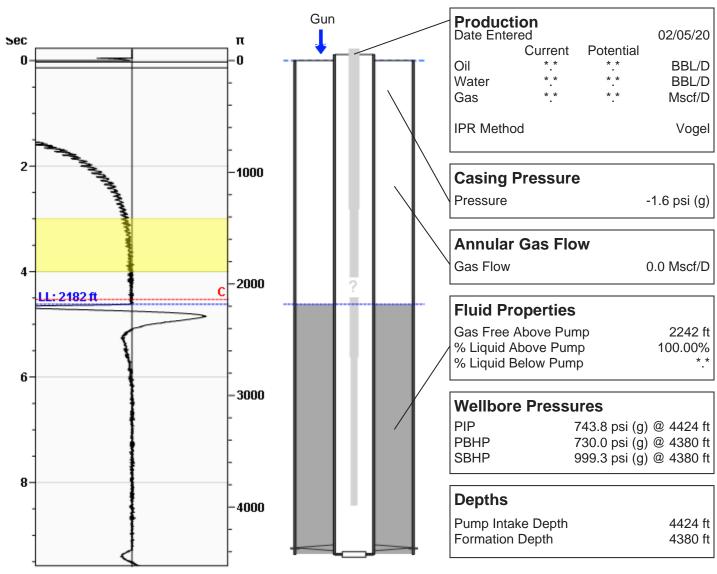

## (((ECHOMETER))) Pancirni 2-7 02/05/2020 12:03:26PM

Fluid Above Pump 2242 ft Liquid Level 2182 ft