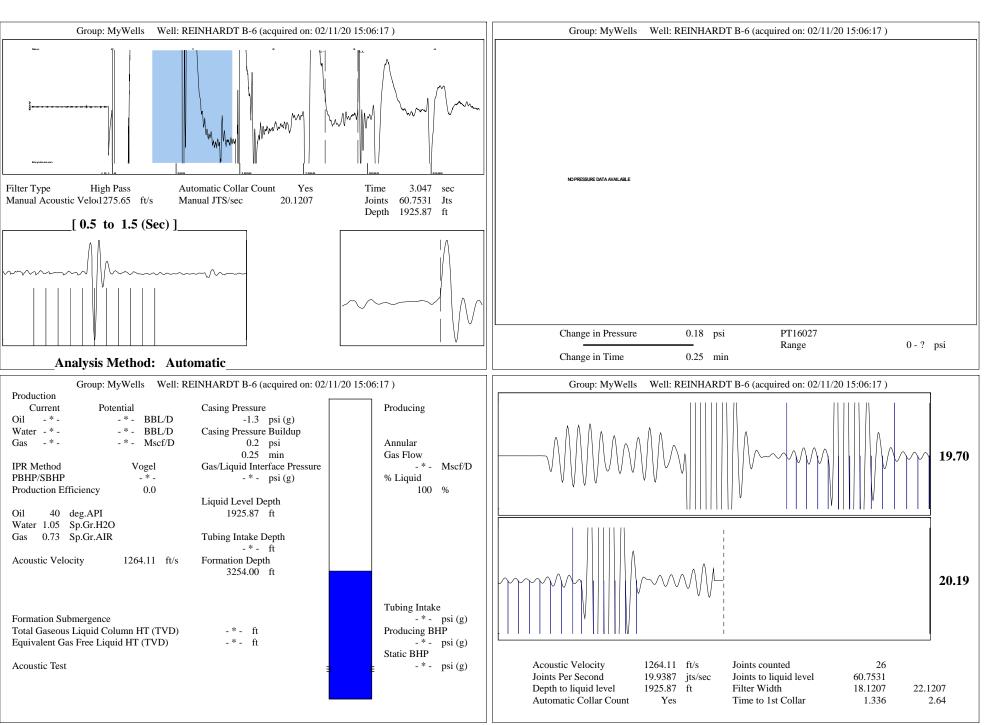

|           |         |            |            |                 |        |
| KCC District Office #1 - 210 E. Frontview, Suite A, Dodge City, KS 67801                          |                              |                    |                       |                                                        |                         | Phone 620.682.7933   |  |                                                                            |           |         |            |            |                 |        |

KCC District Office #2 - 3450 N. Rock Road, Building 600, Suite 601, Wichita, KS 67226

KCC District Office #3 - 137 E. 21st St., Chanute, KS 66720

KCC District Office #4 - 2301 E. 13th Street, Hays, KS 67601-2651





Conservation Division District Office No. 4 2301 E. 13th Street Hays, KS 67601-2651



Phone: 785-261-6250 Fax: 785-625-0564 http://kcc.ks.gov/

Laura Kelly, Governor

Susan K. Duffy, Chair Shari Feist Albrecht, Commissioner Dwight D. Keen, Commissioner

February 12, 2020

Jose Reyes American Warrior, Inc. PO BOX 399 GARDEN CITY, KS 67846-0399

Re: Temporary Abandonment API 15-167-05574-00-00 REINHARDT 8 6 SW/4 Sec.19-14S-14W Russell County, Kansas

## Dear Jose Reyes:

"Your temporary abandonment (TA) application for the well listed above has been approved. In accordance with K.A.R. 82-3-111 the TA status of this well will expire 02/12/2021.

- \* If you return this well to service or plug it, please notify the District Office.
- \* If you sell this well you are required to file a Tra