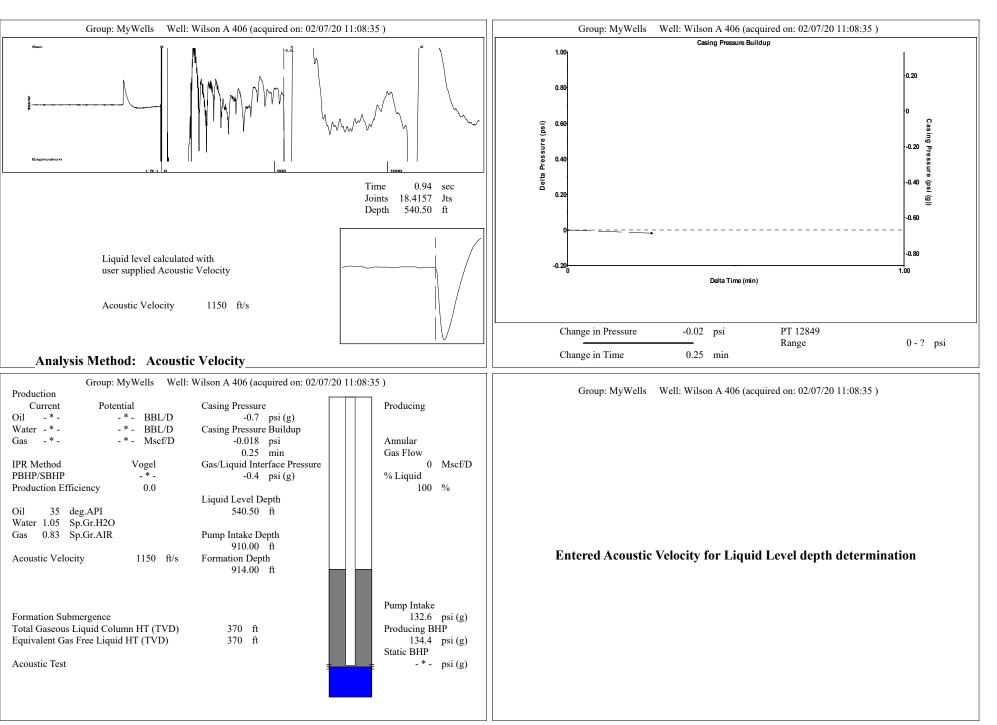

--------------------------------------------------------------------------------------------------------------------------------------------------------------------------------------------------------------------------------------------|----------------------------------------------------------------------------------------|--------------------|--|
| These than the same has been seen that the same than the s | KCC District Office #2 - 3450 N. Rock Road, Building 600, Suite 601, Wichita, KS 67226 | Phone 316.337.7400 |  |
| The state of the s | KCC District Office #3 - 137 E. 21st St., Chanute, KS 66720                            | Phone 620.902.6450 |  |
| Similar State Stat | KCC District Office #4 - 2301 E. 13th Street, Hays, KS 67601-2651                      | Phone 785.261.6250 |  |



Conservation Division District Office No. 2 3450 N. Rock Road Building 600, Suite 601 Wichita, KS 67226



Phone: 316-337-7400 Fax: 316-630-4005 http://kcc.ks.gov/

Laura Kelly, Governor

Susan K. Duffy, Chair Shari Feist Albrecht, Commissioner Dwight D. Keen, Commissioner

February 13, 2020

Shane Summers Vess Oil Corporation 1700 N WATERFRONT PKWY BLDG 500 WICHITA, KS 67206-6619

Re: Temporary Abandonment API 15-015-21046-00-02 WILSON A 406 SW/4 Sec.09-25S-05E Butler County, Kansas

## Dear Shane Summers:

"Your temporary abandonment (TA) application for the well listed above has been approved. In accordance with K.A.R. 82-3-111 the TA status of this well will expire 02/13/2021.

- \* If you return this well to service or plug it, please notify the District Office.
- \* If you sell thi