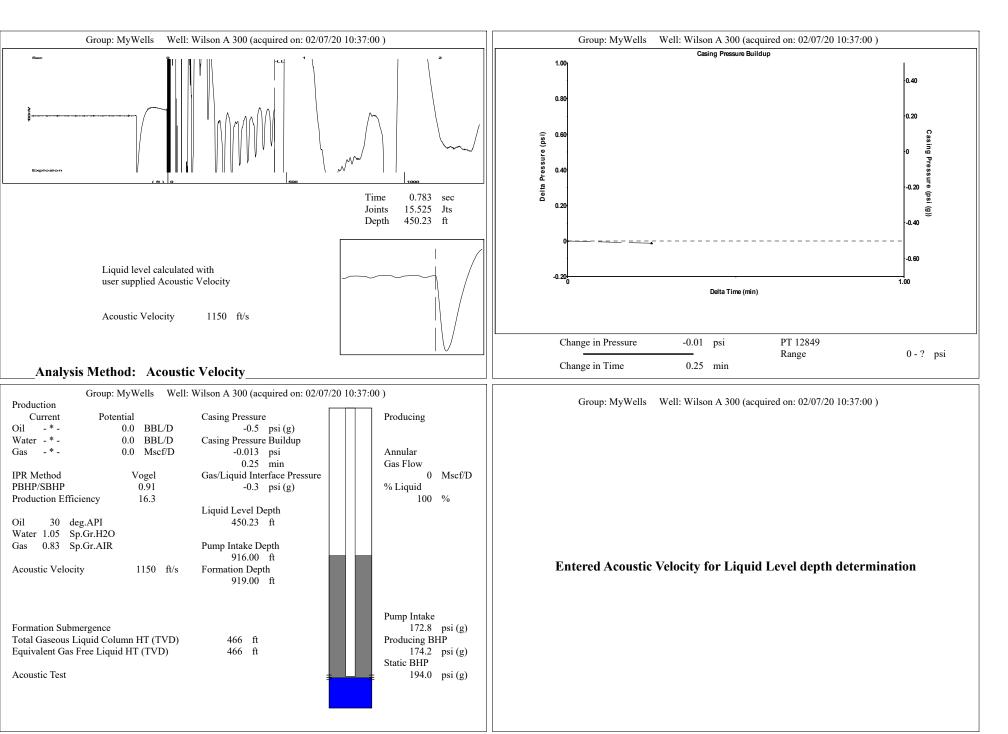

|                                                        |                           |                        |                         |                 |  |  |  |                                                     |  |  |  |
|                                                                          | KCC DIS               | trict Office #2 - 3450 N                                                               | i. Ruck Road | , bullaing 600, S                                      | ouite ou i, wichita, KS ( | 01220                  | Phone 316.337.7400      |                 |  |  |  |                                                     |  |  |  |

KCC District Office #3 - 137 E. 21st St., Chanute, KS 66720

KCC District Office #4 - 2301 E. 13th Street, Hays, KS 67601-2651



Conservation Division District Office No. 2 3450 N. Rock Road Building 600, Suite 601 Wichita, KS 67226



Phone: 316-337-7400 Fax: 316-630-4005 http://kcc.ks.gov/

Laura Kelly, Governor

Susan K. Duffy, Chair Shari Feist Albrecht, Commissioner Dwight D. Keen, Commissioner

February 13, 2020

Shane Summers Vess Oil Corporation 1700 N WATERFRONT PKWY BLDG 500 WICHITA, KS 67206-6619

Re: Temporary Abandonment API 15-015-19514-00-01 WILSON A OWWO 300 SE/4 Sec.08-25S-05E Butler County, Kansas

## Dear Shane Summers:

"Your temporary abandonment (TA) application for the well listed above has been approved. In accordance with K.A.R. 82-3-111 the TA status of this well will expire 02/13/2021.

- \* If you return this well to service or plug it, please notify the District Office.
- \* If you sel