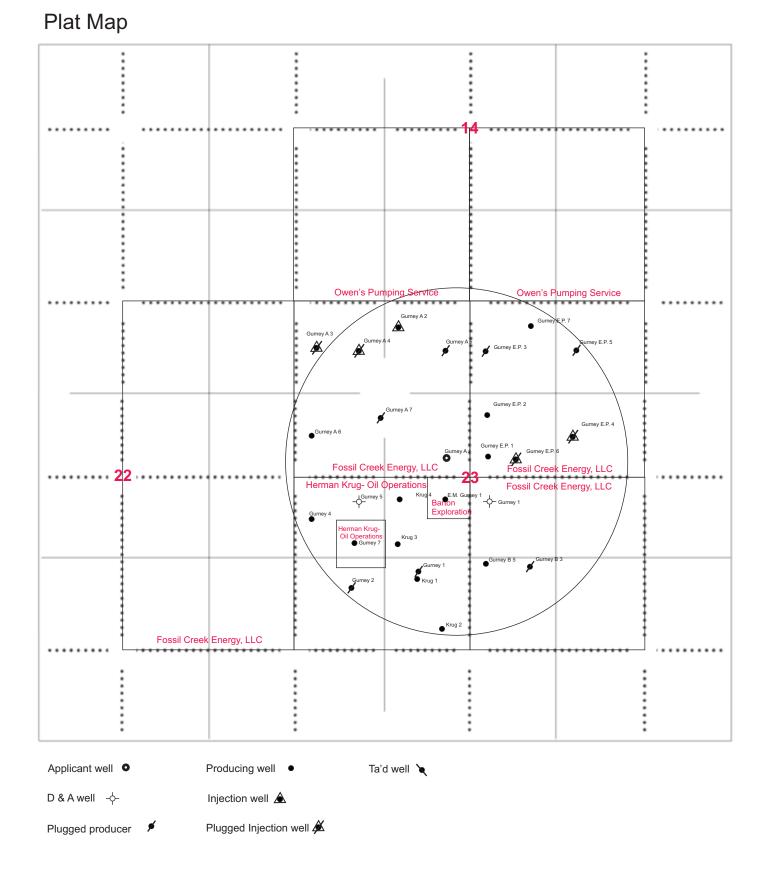

#### PRODUCTION (K.A.R. 82-3-123) OR FLUIDS (K.A.R. 82-3-123a)

| OPERATOR: License #<br>Name: |                                                                                                                                                                                                                                                                 |                                       |                                 |                                          |  |  |         |    |
|------------------------------|-----------------------------------------------------------------------------------------------------------------------------------------------------------------------------------------------------------------------------------------------------------------|---------------------------------------|---------------------------------|------------------------------------------|--|--|---------|----|
|                              |                                                                                                                                                                                                                                                                 |                                       |                                 |                                          |  |  | Address | 1: |
|                              |                                                                                                                                                                                                                                                                 |                                       | Feet from North / South Line of |                                          |  |  |         |    |
| City:                        | State: Zip:+                                                                                                                                                                                                                                                    |                                       | Feet from 🗌 E                   | ast /  West Line of Section              |  |  |         |    |
|                              | Person:                                                                                                                                                                                                                                                         |                                       |                                 |                                          |  |  |         |    |
| Phone: ()                    |                                                                                                                                                                                                                                                                 |                                       | We                              | Well #:                                  |  |  |         |    |
| □ 1.                         | Name and upper and lower limit of each production interval to                                                                                                                                                                                                   | be commingled                         |                                 |                                          |  |  |         |    |
| L I.                         | Formation:                                                                                                                                                                                                                                                      | 0                                     | <i>.</i> ).                     |                                          |  |  |         |    |
|                              | Formation:                                                                                                                                                                                                                                                      |                                       |                                 |                                          |  |  |         |    |
|                              |                                                                                                                                                                                                                                                                 | ,                                     | ,                               |                                          |  |  |         |    |
|                              | Formation:                                                                                                                                                                                                                                                      | , , , , , , , , , , , , , , , , , , , | ,                               |                                          |  |  |         |    |
|                              | Formation:                                                                                                                                                                                                                                                      |                                       |                                 |                                          |  |  |         |    |
|                              | Formation:                                                                                                                                                                                                                                                      | (Perfs                                | ;):                             |                                          |  |  |         |    |
| 2.                           | Estimated amount of fluid production to be commingled from                                                                                                                                                                                                      | each interval:                        |                                 |                                          |  |  |         |    |
|                              | Formation:                                                                                                                                                                                                                                                      |                                       | MCFPD:                          | BWPD:                                    |  |  |         |    |
|                              | Formation:                                                                                                                                                                                                                                                      |                                       |                                 | BWPD:                                    |  |  |         |    |
|                              | Formation:                                                                                                                                                                                                                                                      |                                       |                                 | BWPD:                                    |  |  |         |    |
|                              | Formation:                                                                                                                                                                                                                                                      |                                       |                                 | BWPD:                                    |  |  |         |    |
|                              | Formation:                                                                                                                                                                                                                                                      |                                       |                                 | BWPD:                                    |  |  |         |    |
|                              |                                                                                                                                                                                                                                                                 |                                       |                                 |                                          |  |  |         |    |
| 3.                           | Plat map showing the location of the subject well, all other we<br>the subject well, and for each well the names and addresses of                                                                                                                               | •                                     | 0                               | ases within a 1/2 mile radius of         |  |  |         |    |
| _                            |                                                                                                                                                                                                                                                                 |                                       |                                 |                                          |  |  |         |    |
| 4.                           | Signed certificate showing service of the application and affide                                                                                                                                                                                                | avit of publication as requ           | ired in K.A.R. 82-3-135a.       |                                          |  |  |         |    |
| For Con                      | nmingling of PRODUCTION ONLY, include the following:                                                                                                                                                                                                            |                                       |                                 |                                          |  |  |         |    |
| 5.                           |                                                                                                                                                                                                                                                                 |                                       |                                 |                                          |  |  |         |    |
| 6.                           | Complete Form ACO-1 (Well Completion form) for the subject well.                                                                                                                                                                                                |                                       |                                 |                                          |  |  |         |    |
| For Con                      | nmingling of FLUIDS ONLY, include the following:                                                                                                                                                                                                                |                                       |                                 |                                          |  |  |         |    |
| 7.                           | Well construction diagram of subject well.                                                                                                                                                                                                                      |                                       |                                 |                                          |  |  |         |    |
| 8.                           | Any available water chemistry data demonstrating the compat                                                                                                                                                                                                     | tibility of the fluids to be co       | ommingled.                      |                                          |  |  |         |    |
| current ir<br>mingling       | <b>/IT:</b> I am the affiant and hereby certify that to the best of my formation, knowledge and personal belief, this request for comis true and proper and I have no information or knowledge, which istent with the information supplied in this application. |                                       | Submitted Electro               | nically                                  |  |  |         |    |
| KCC                          | Office Use Only                                                                                                                                                                                                                                                 | Protests may be filed by              | any party having a valid intere | est in the application. Protests must be |  |  |         |    |