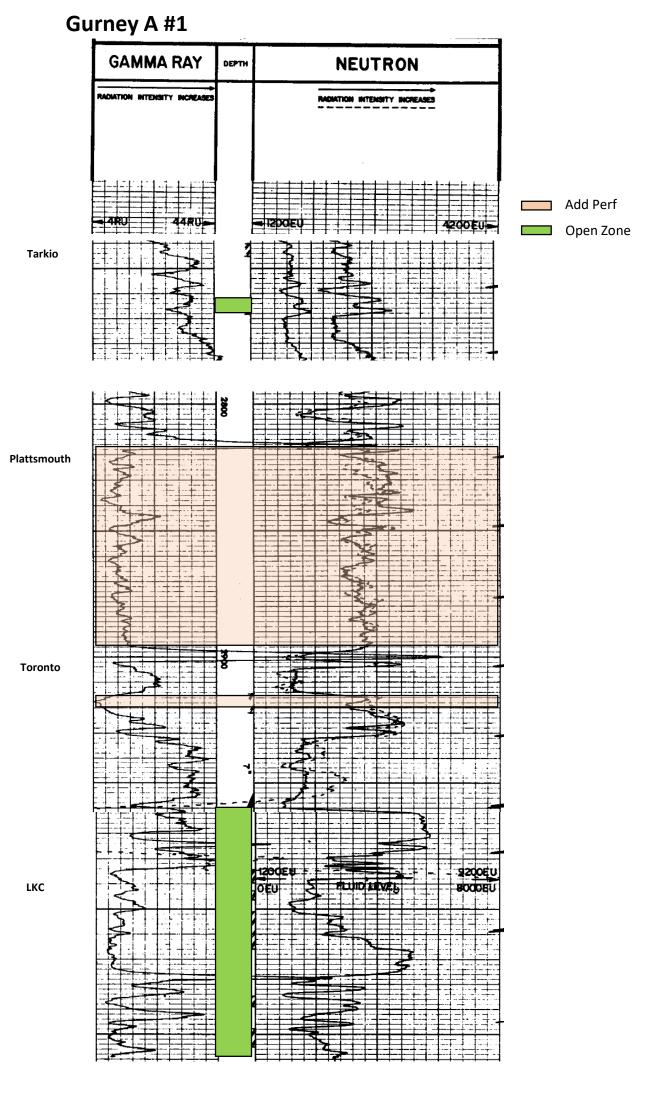

Based upon the depth of the Lansing-Kansas City formation perforations, total oil production shall not exceed 100 BOPD and total gas production shall not exceed 50% of the absolute open flow (AOF).

File Form ACO-1 upon completion of the well to commingle.