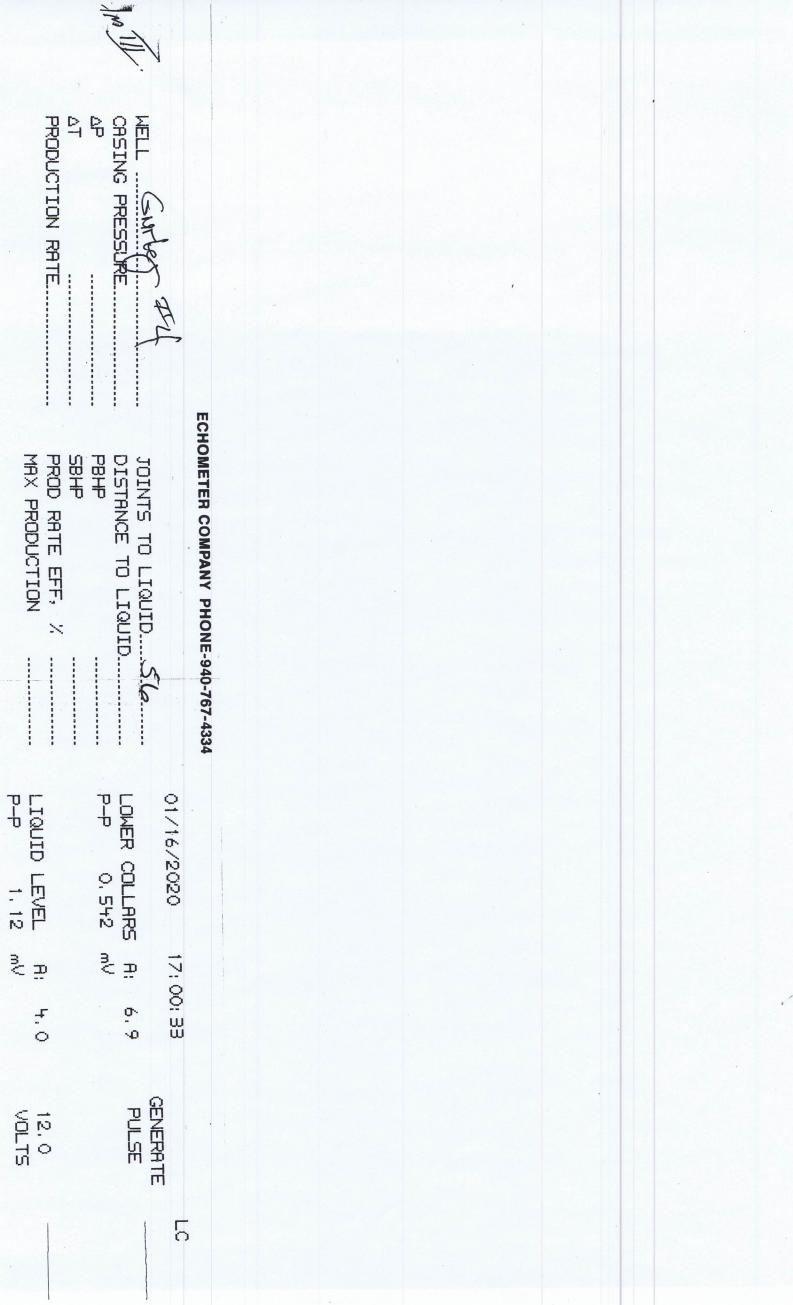

February 17, 2020

Tripp Markwell ELM III Operating Company LLC 1249 E. 33RD ST EDMOND, OK 73013-6307

Re: Temporary Abandonment API 15-191-10961-00-00 GURLEY 4 NE/4 Sec.06-35S-01E Sumner County, Kansas

Dear Tripp Markwell:

### Wireline test / fluid level test must be witnessed

Pursuant to K.A.R. 82-3-111, the well must be plugged, or returned to service, or obtain temporary abandonment status by 03/05/2020.