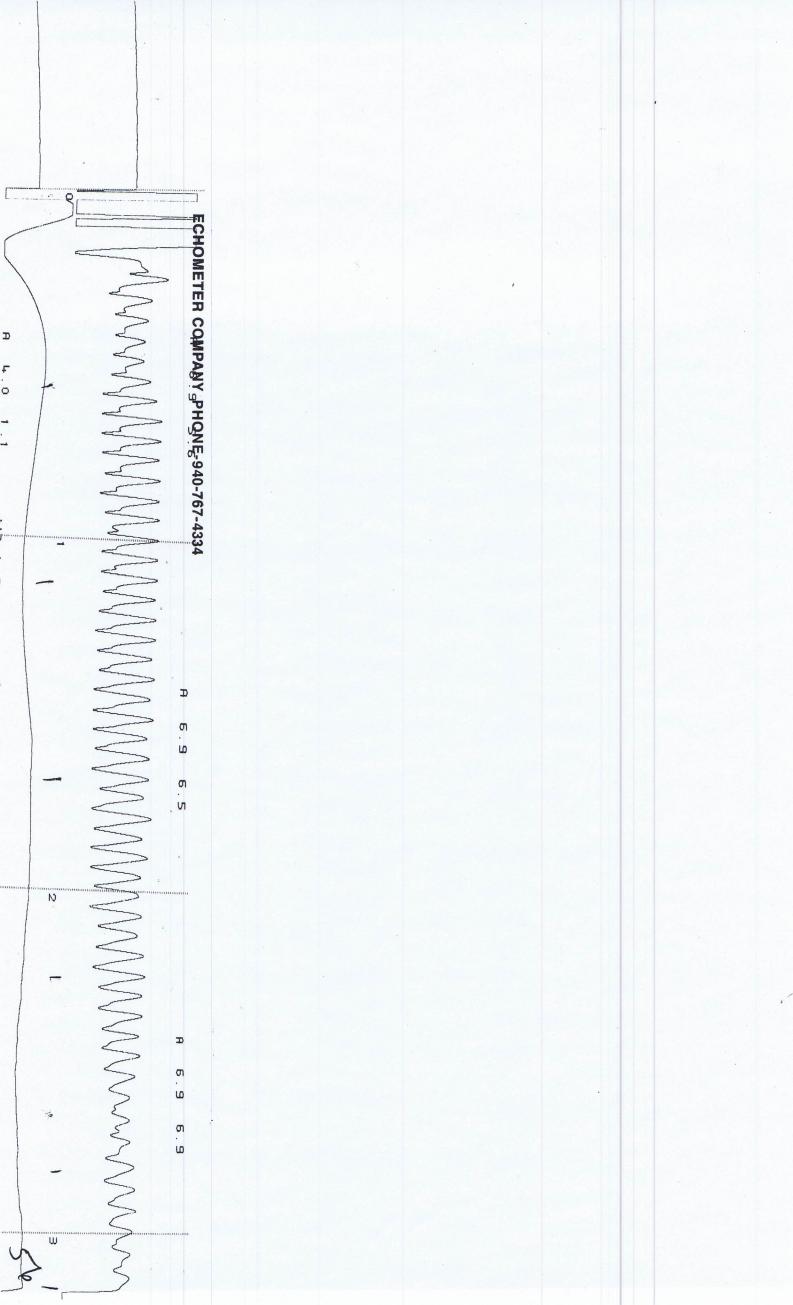

February 17, 2020

Tripp Markwell ELM III Operating Company LLC 1249 E. 33RD ST EDMOND, OK 73013-6307

Re: Temporary Abandonment API 15-191-10961-00-00 GURLEY 4 NE/4 Sec.06-35S-01E Sumner County, Kansas

Dear Tripp Markwell:

### Wireline test / fluid level test must be witnessed

Pursuant to K.A.R. 82-3-111, the well must be plugged, or returned to service, or obtain temporary abandonment status by 03/05/2020.