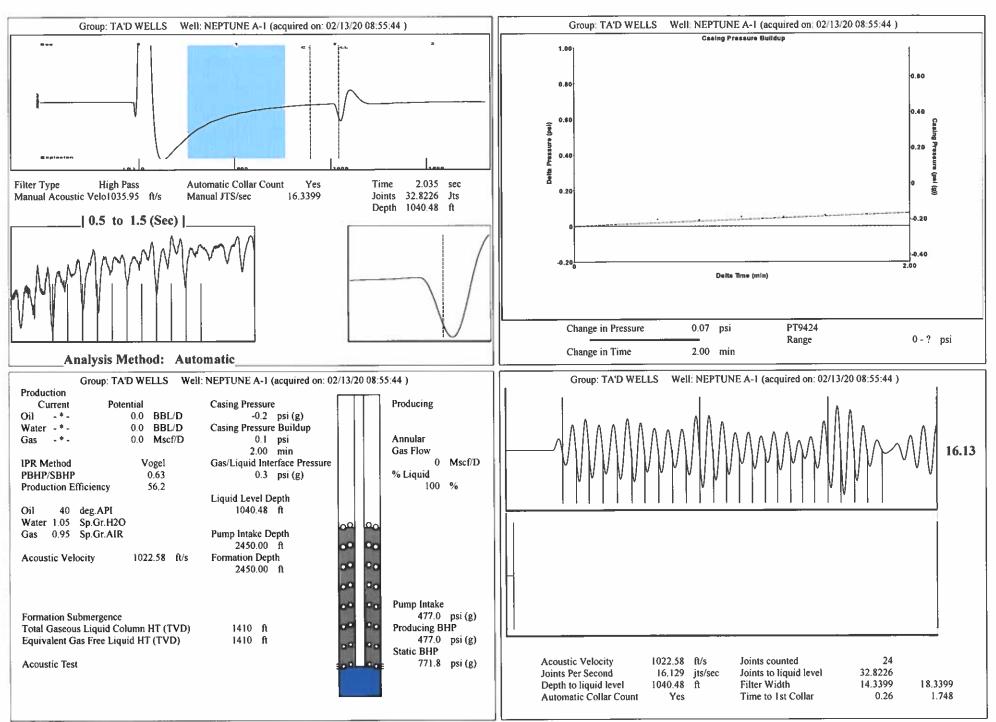

February 18, 2020

Katherine McClurkan Merit Energy Company, LLC 13727 Noel Road, Suite 1200 Dallas, TX 75240

Re: Temporary Abandonment API 15-129-21391-00-00 Neptune A 1 SE/4 Sec.17-33S-41W Morton County, Kansas