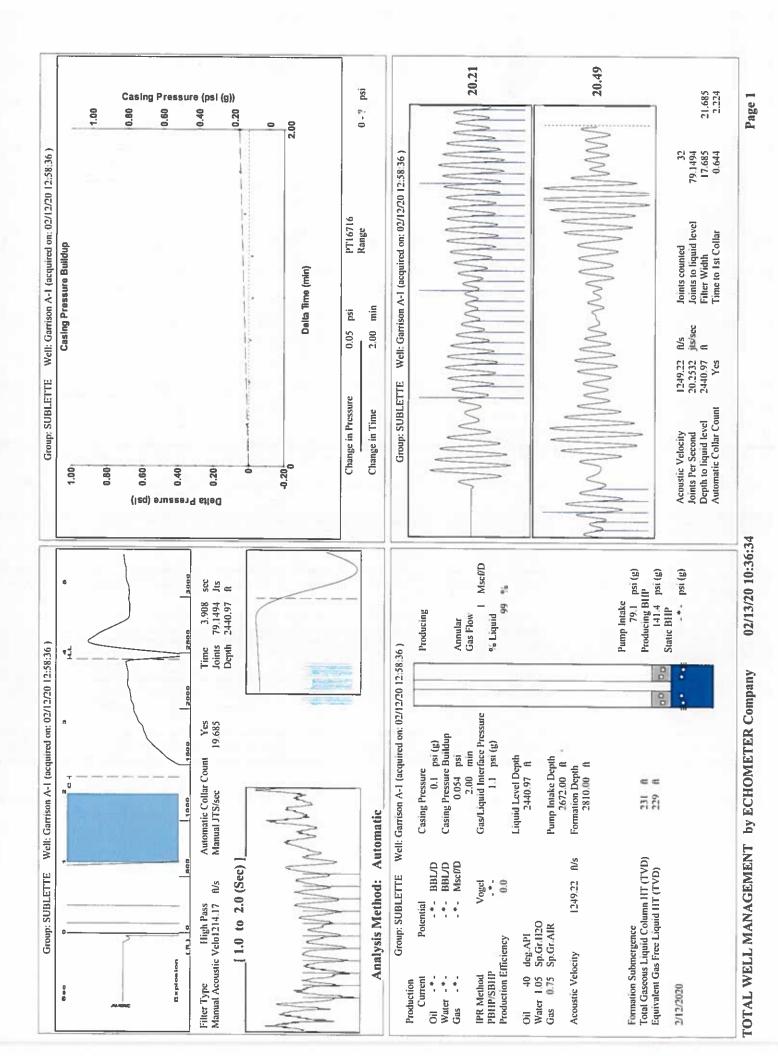

| KCC District Office #3 - 137 E. 21st St., Chanute, KS 66720                            | Phone 620.902.6450 |
| Similar Street S | KCC District Office #4 - 2301 E. 13th Street, Hays, KS 67601-2651                      | Phone 785.261.6250 |



Conservation Division District Office No. 1 210 E. Frontview, Suite A Dodge City, KS 67801



Phone: 620-682-7933 http://kcc.ks.gov/

Laura Kelly, Governor

Susan K. Duffy, Chair Shari Feist Albrecht, Commissioner Dwight D. Keen, Commissioner

February 18, 2020

Katherine McClurkan Merit Energy Company, LLC 13727 Noel Road, Suite 1200 Dallas, TX 75240

Re: Temporary Abandonment API 15-081-00296-00-00 Garrison A 1 NW/4 Sec.21-27S-34W Haskell County, Kansas

## Dear Katherine McClurkan:

"Your temporary abandonment (TA) application for the well listed above has been approved. In accordance with K.A.R. 82-3-111 the TA status of this well will expire 02/18/2021.

- \* If you return this well to service or plug it, please notify the District Office.
- \* If you sell this well you are required