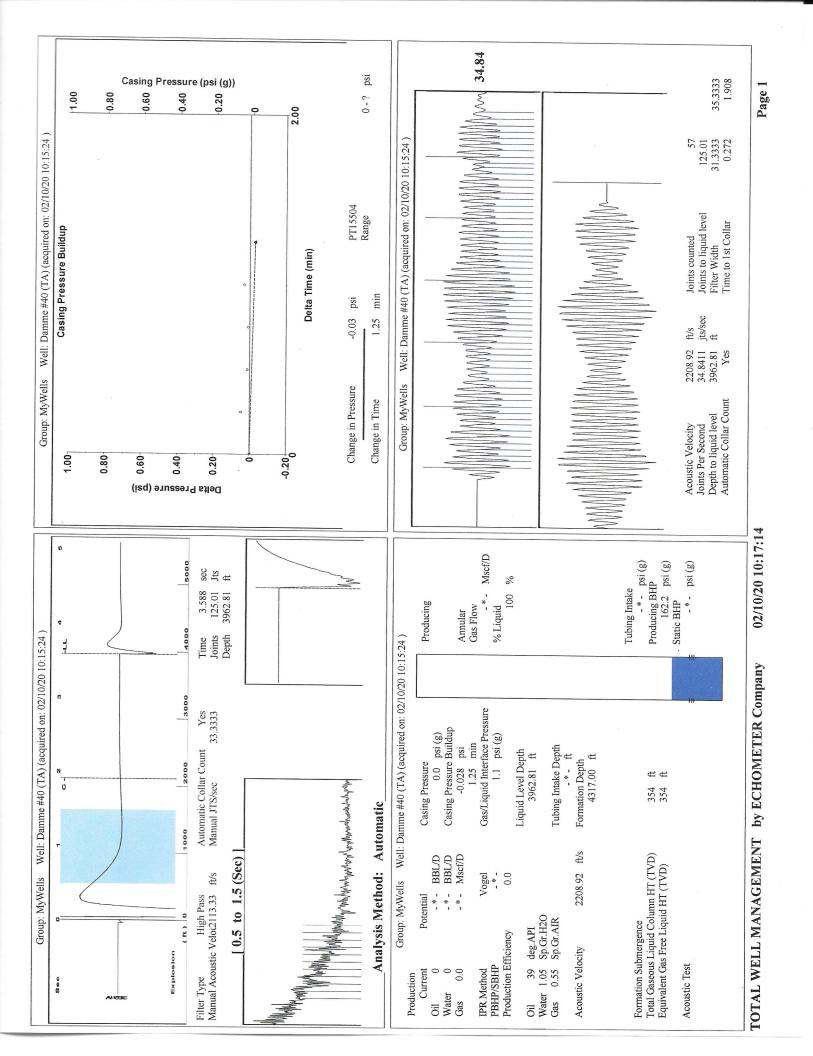

|                           |
| TA Approved: Yes De                          | nied Date:   |           |               |                |                           |

## Mail to the Appropriate KCC Conservation Office:

|  | KCC District Office #1 - 210 E. Frontview, Suite A, Dodge City, KS 67801               | Phone 620.682.7933 |
|--|----------------------------------------------------------------------------------------|--------------------|
|  | KCC District Office #2 - 3450 N. Rock Road, Building 600, Suite 601, Wichita, KS 67226 | Phone 316.337.7400 |
|  | KCC District Office #3 - 137 E. 21st St., Chanute, KS 66720                            | Phone 620.902.6450 |
|  | KCC District Office #4 - 2301 E. 13th Street, Hays, KS 67601-2651                      | Phone 785.261.6250 |



Conservation Division District Office No. 1 210 E. Frontview, Suite A Dodge City, KS 67801



Phone: 620-682-7933 http://kcc.ks.gov/

Susan K. Duffy, Chair Shari Feist Albrecht, Commissioner Dwight D. Keen, Commissioner Laura Kelly, Governor

February 18, 2020

Kent Strube Hartman Oil Co., Inc. 10500 E BERKELEY SQ PKWY STE 100 WICHITA, KS 67206

Re: Temporary Abandonment API 15-055-22070-00-01 DAMME 40 SE/4 Sec.21-22S-33W Finney County, Kansas

Dear Kent Strube:

"Your temporary abandonment (TA) application for the well listed above has been approved. In accordance with K.A.R. 82-3-111 the TA status of this well will expire 02/18/2021.

\* If you return this well to service or plug it, please notify the District Office.

\* If you sell this well you are required to file a Transfer of Ope