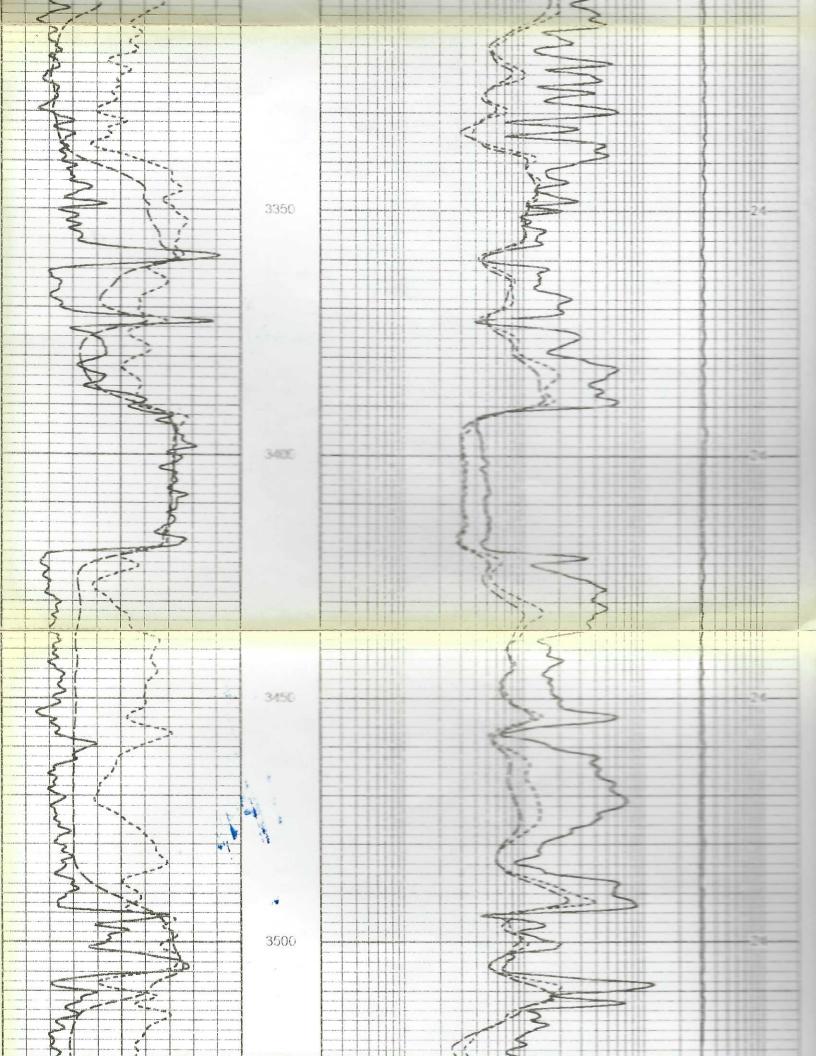

### Database File: Dataset Pathname Presentation Format **Dataset Creation Date** Charted by

Depth in Feet scaled 1/240

stack/pass1

Tue Jul 05 21 18 16 1997

#### Gamma Ray (GAPI) -10 SP (mV) 190 160 RXO/RT 40

Conservation Division 266 N. Main St., Ste. 220 Wichita, KS 67202-1513

Phone: 316-337-6200 Fax: 316-337-6211 http://kcc.ks.gov/

Laura Kelly, Governor

Susan K. Duffy, Chair Shari Feist Albrecht, Commissioner Dwight D. Keen, Commissioner