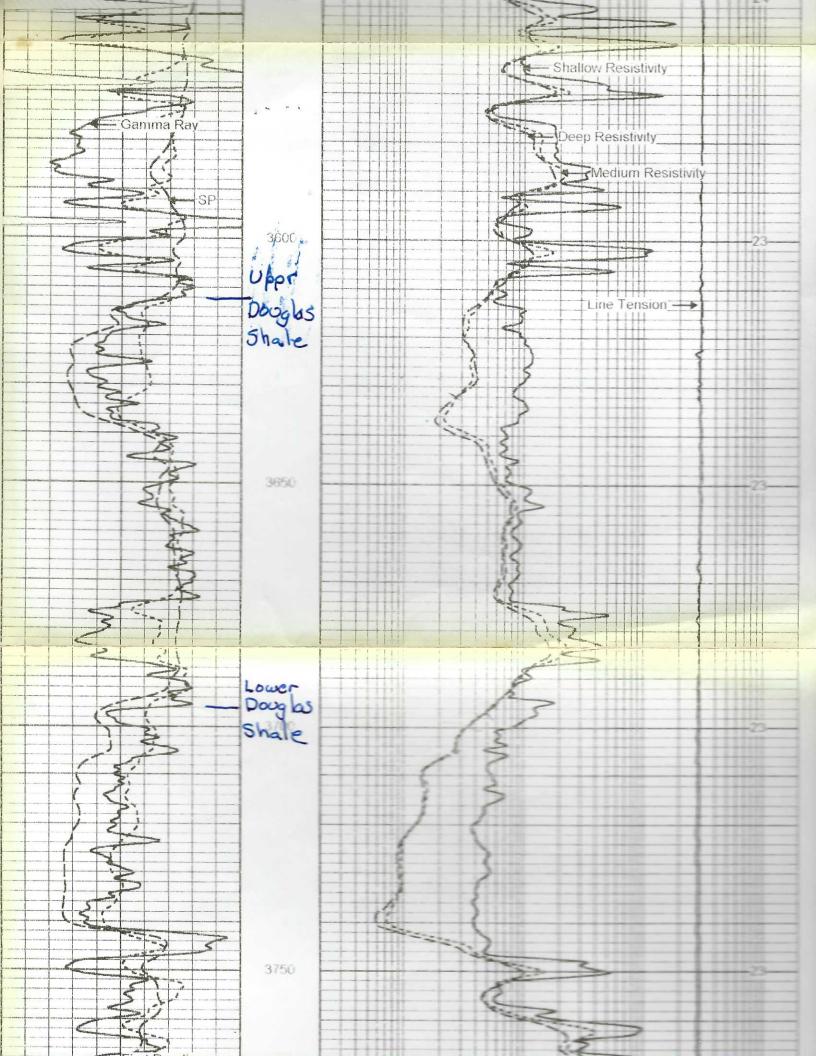

## Perforations And Bridge Plug Sets

| Perforation Top | Perforation Base | Formation     | Bridge Plug Depth |
|-----------------|------------------|---------------|-------------------|
| 3695            | 3699             | Lower Douglas |                   |

#### Gamma Ray (GAPI) -10 SP (mV) 190 160 RXO/RT 40

Conservation Division 266 N. Main St., Ste. 220 Wichita, KS 67202-1513

Phone: 316-337-6200 Fax: 316-337-6211 http://kcc.ks.gov/

Laura Kelly, Governor

Susan K. Duffy, Chair Shari Feist Albrecht, Commissioner Dwight D. Keen, Commissioner