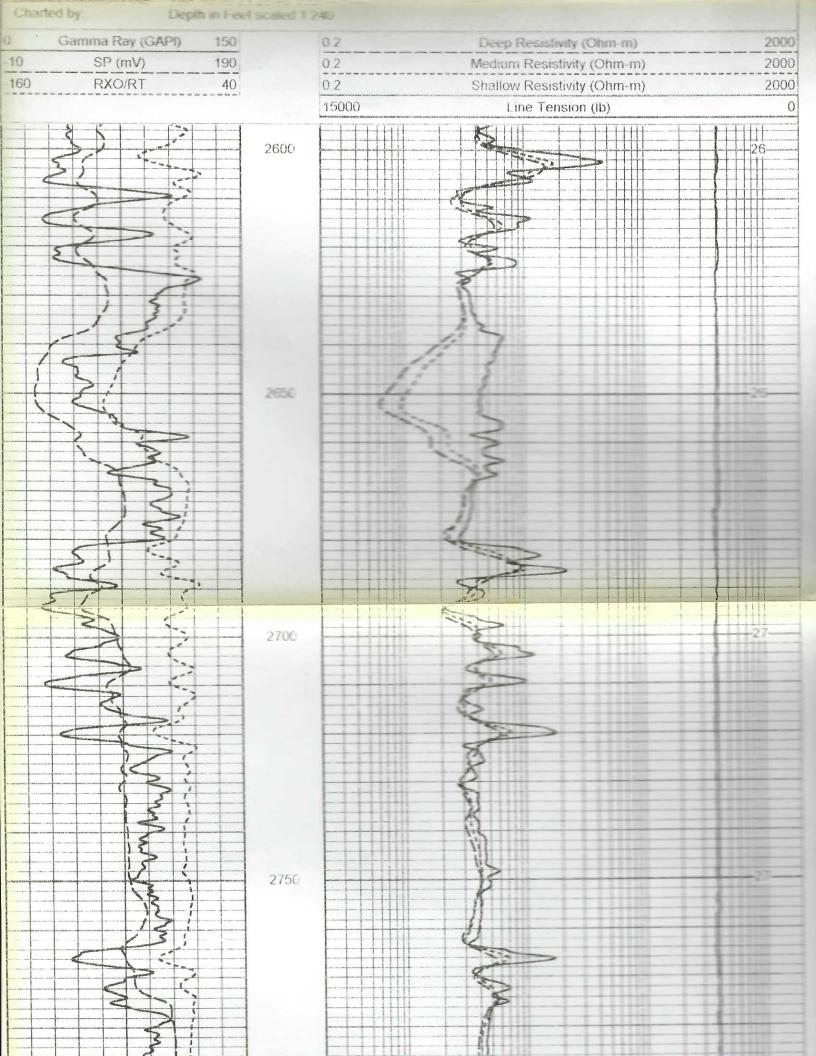

### Database File: Dataset Pathname Presentation Format **Dataset Creation Date** Charted by

Depth in Feet scaled 1/240

stack/pass1

Tue Jul 05 21 18 16 1997

#### Gamma Ray (GAPI) -10 SP (mV) 190 160 RXO/RT 40

Conservation Division 266 N. Main St., Ste. 220 Wichita, KS 67202-1513

Phone: 316-337-6200 Fax: 316-337-6211 http://kcc.ks.gov/

Laura Kelly, Governor

Susan K. Duffy, Chair Shari Feist Albrecht, Commissioner Dwight D. Keen, Commissioner