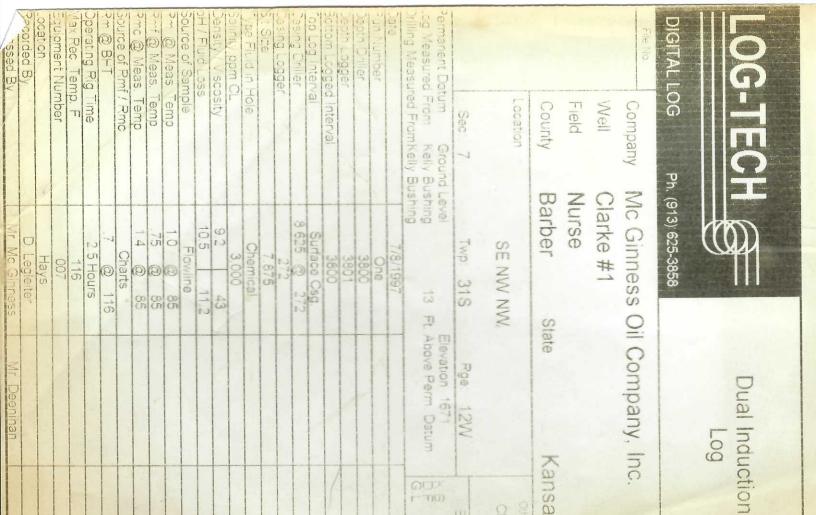

| Form      | CP1 - Well Plugging Application |  |
|-----------|---------------------------------|--|
| Operator  | Coats Energy, Inc.              |  |
| Well Name | CLARKE 1                        |  |
| Doc ID    | 1502482                         |  |