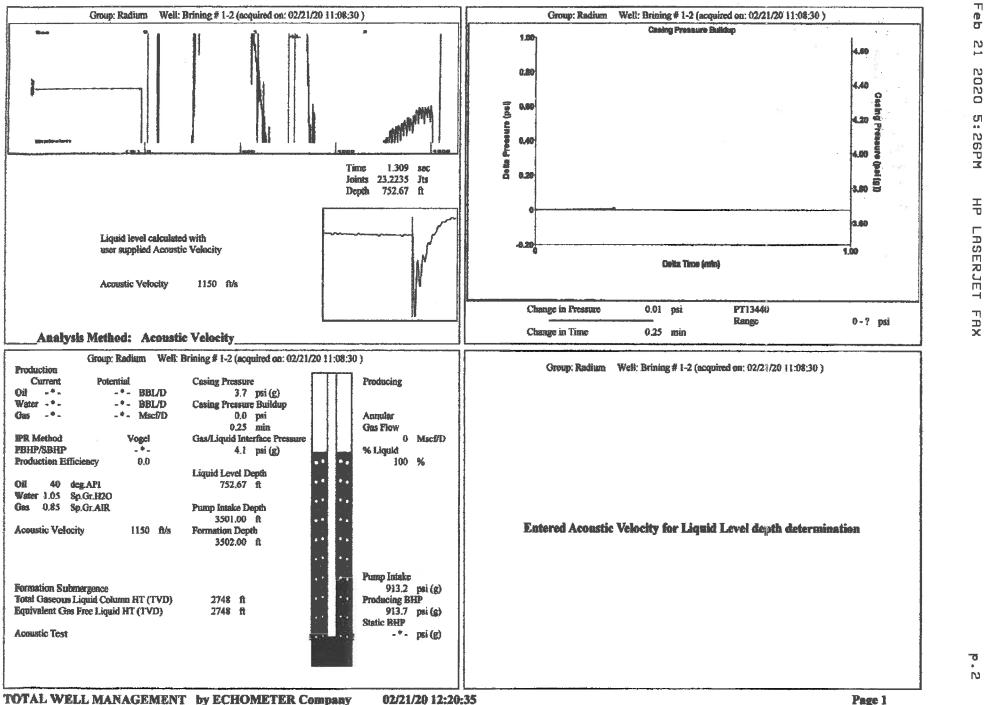

February 24, 2020

Loveness Mpanje F. G. Holl Company L.L.C. 9431 E CENTRAL STE 100 WICHITA, KS 67206-2563

Re: Temporary Abandonment API 15-009-24944-00-00 BRINING 1-2 SE/4 Sec.02-20S-14W Barton County, Kansas