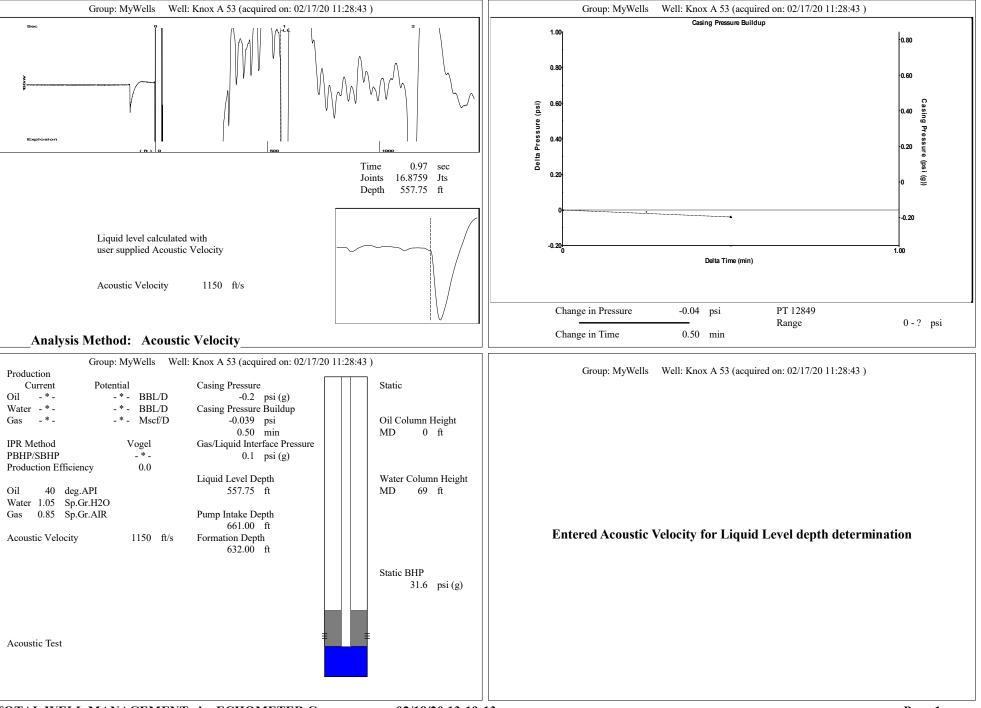

February 24, 2020

Casey Coats Vess Oil Corporation 1700 WATERFRONT PKWY BLDG 500 WICHITA, KS 67206-6619

Re: Temporary Abandonment API 15-015-23479-00-00 KNOX A 53 NW/4 Sec.22-25S-05E Butler County, Kansas