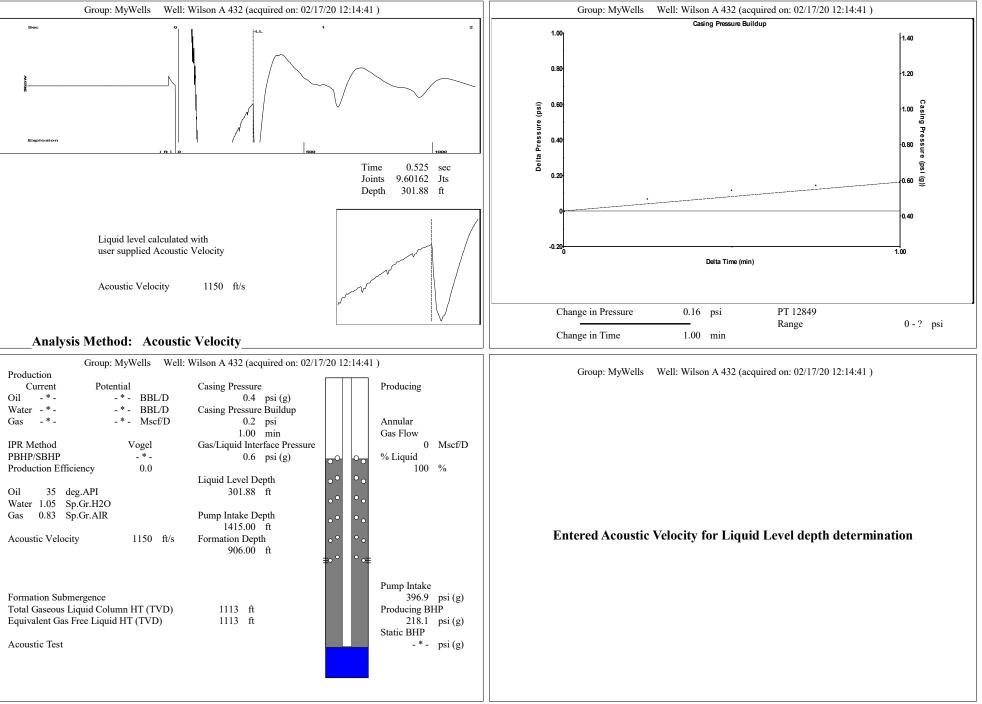

|                           |
| TA Approved: 🗌 Yes 🗌 [                       | Denied Date: |           |               |                |                           |

## Mail to the Appropriate KCC Conservation Office:

|  | KCC District Office #1 - 210 E. Frontview, Suite A, Dodge City, KS 67801               | Phone 620.682.7933 |
|--|----------------------------------------------------------------------------------------|--------------------|
|  | KCC District Office #2 - 3450 N. Rock Road, Building 600, Suite 601, Wichita, KS 67226 | Phone 316.337.7400 |
|  | KCC District Office #3 - 137 E. 21st St., Chanute, KS 66720                            | Phone 620.902.6450 |
|  | KCC District Office #4 - 2301 E. 13th Street, Hays, KS 67601-2651                      | Phone 785.261.6250 |



Conservation Division District Office No. 2 3450 N. Rock Road Building 600, Suite 601 Wichita, KS 67226



Phone: 316-337-7400 Fax: 316-630-4005 http://kcc.ks.gov/

Susan K. Duffy, Chair Shari Feist Albrecht, Commissioner Dwight D. Keen, Commissioner Laura Kelly, Governor

February 24, 2020

Casey Coats Vess Oil Corporation 1700 WATERFRONT PKWY BLDG 500 WICHITA, KS 67206-6619

Re: Temporary Abandonment API 15-015-23717-00-00 WILSON A 432 S/2 Sec.08-25S-05E Butler County, Kansas

Dear Casey Coats:

"Your temporary abandonment (TA) application for the well listed above has been approved. In accordance with K.A.R. 82-3-111 the TA status of this well will expire 02/24/2021.

\* If you return this well to service or plug it, please notify the District Office.

\* If you sell this well you are