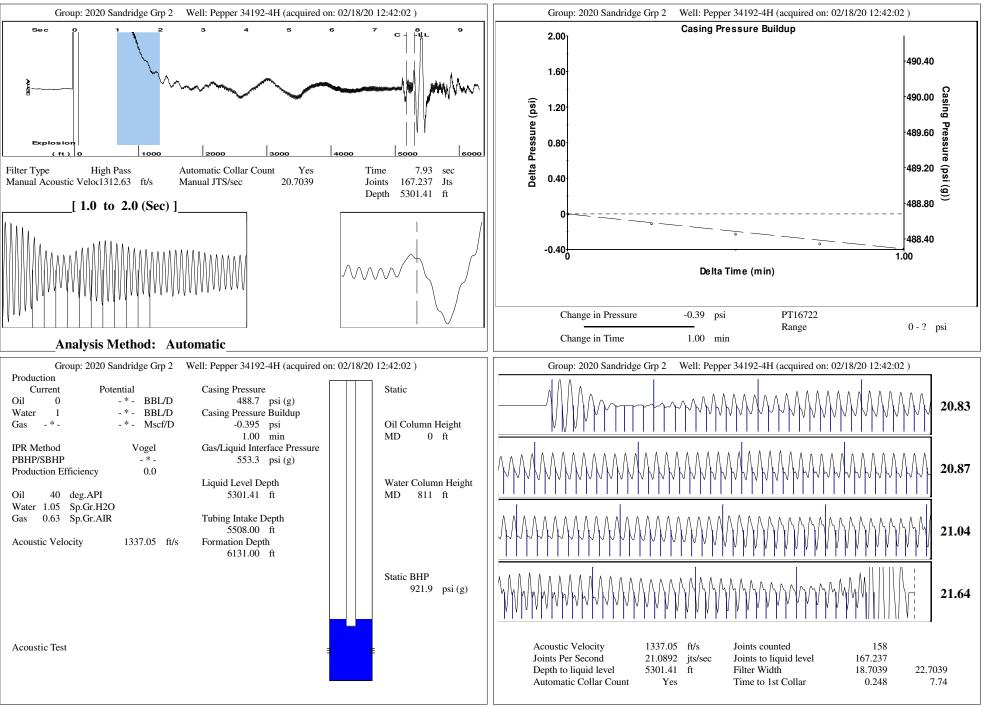

| General<br>Well ID 125210<br>Well Pepper 3419 2-4H<br>Company Sandridge<br>Operator -*-<br>Lease Name Pepper 3419 2-4H<br>Elevation 1984.00 ft<br>Production Method Other<br>Dataset Description<br>Comment                                                                                                                                                                                                                                                                                                                                                                                                                                                                                                       | Surface Unit     Manufacturer   -*-     Unit Class   Conventional     Unit API Number   -*-     Measured Stroke Length   -*-     Rotation   CW     Counter Balance Effect (Weights Level)   -*-     Klb   Weight Of Counter Weights     Wotor Type   Electric     Rated HP   -*-     Run Time   24     MFG/Comment   HP                                                                                                                                                                                                                                                                                                                       |  |
|-------------------------------------------------------------------------------------------------------------------------------------------------------------------------------------------------------------------------------------------------------------------------------------------------------------------------------------------------------------------------------------------------------------------------------------------------------------------------------------------------------------------------------------------------------------------------------------------------------------------------------------------------------------------------------------------------------------------|-----------------------------------------------------------------------------------------------------------------------------------------------------------------------------------------------------------------------------------------------------------------------------------------------------------------------------------------------------------------------------------------------------------------------------------------------------------------------------------------------------------------------------------------------------------------------------------------------------------------------------------------------|--|
|                                                                                                                                                                                                                                                                                                                                                                                                                                                                                                                                                                                                                                                                                                                   | - * -<br><b>Electric Motor Parameters</b><br>Rated Full Load AMPS - * -<br>Rated Full Load RPM - * -<br>Synchronous RPM 1200<br>Voltage - * -<br>Hertz 60<br>Phase 3<br>Power Consumption 5<br>Power Demand 8 \$/KW                                                                                                                                                                                                                                                                                                                                                                                                                           |  |
| TubularsPumpTubing OD2.875 in<br>7.000 in<br>Average Joint LengthPlunger Diameter<br>9.000 in<br>9.000 ftPlunger Diameter<br>9.000 ftAverage Joint Length $31.700$<br>1.700 ft<br>$-*-$ ft<br>Kelly Bushingft<br>$-*-$ ft<br>Polished Rod<br>Polished Rod<br>Polished Rod<br>Polished Rod<br>Polished Rod<br>Top TaperTop TaperTaper 2<br>$-*-$ Taper 3<br>$-*-$<br>$-*-$<br>$-*-$<br>$-*-$<br>$-*-$<br>$-*-$<br>$-*-$<br>$-*-$<br>$-*-$<br>$-*-$<br>$-*-$<br>$-*-$<br>$-*-$<br>$-*-$<br>$-*-$<br>$-*-$<br>$-*-$<br>$-*-$<br>$-*-$<br>$-*-$<br>$-*-$<br>$-*-$<br>$-*-$<br>$-*-$<br>$-*-$<br>$-*-$<br>$-*-$<br>$-*-$<br>$-*-$<br>$-*-$<br>$-*-$<br>$-*-$<br>$-*-$<br>$-*-$<br>$-*-$<br>$-*-$<br>$-*-$<br>$-*-$<br> | Conditions     Pressure   Production     Static BHP   921.9   psi (g)   Oil Production   0   BBL/D     Static BHP   921.9   psi (g)   Oil Production   0   BBL/D     Static BHP Date   02/05/2019   Water Production   1   BBL/D     Producing BHP   930.3   psi (g)   Oil Production   - * - Mscf/D     Producing BHP Method   Acoustic   Temperatures     Producing BHP Date   02/18/2020   Surface Temperature   70   deg F     Surface Producing Pressures   Fluid Properties   Oil API   40   deg.API     Oil API   40   deg.API     Casing Pressure   88.0   psi (g)   Oil API   40   deg.API     Oil API   40 <td cols<="" th=""></td> |  |