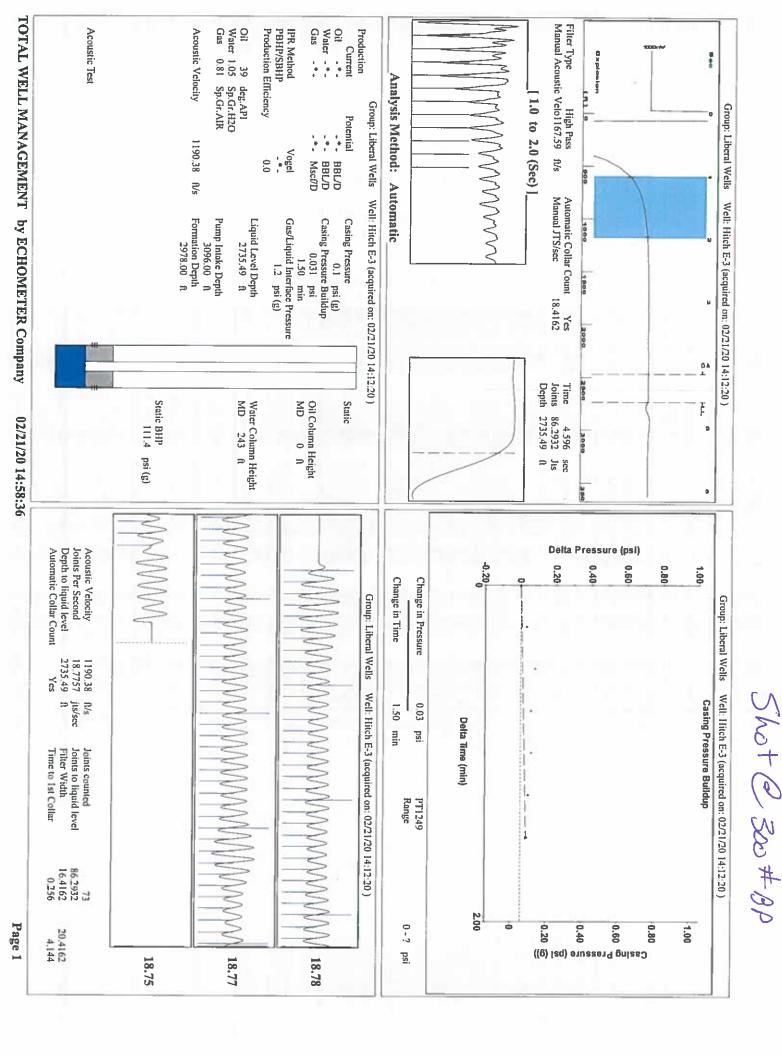

February 25, 2020

Katherine McClurkan Merit Energy Company, LLC 13727 Noel Road, Suite 1200 DALLAS, TX 75240-7362

Re: Temporary Abandonment API 15-175-20312-00-00 Hitch E 3 NW/4 Sec.28-32S-34W Seward County, Kansas