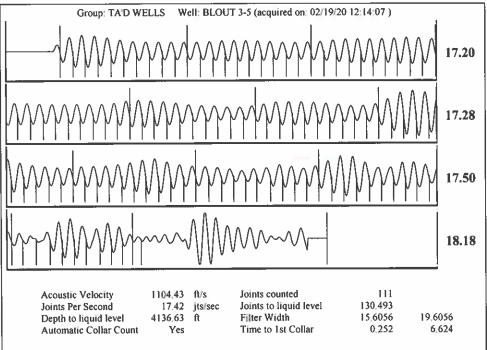

February 25, 2020

Katherine McClurkan Merit Energy Company, LLC 13727 Noel Road, Suite 1200 Dallas, TX 75240

Re: Temporary Abandonment API 15-129-21674-00-00 Blout 3-5 SW/4 Sec.05-33S-42W Morton County, Kansas