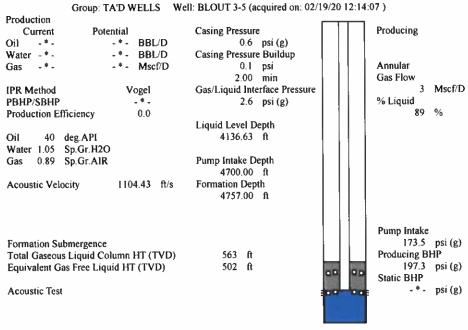

February 25, 2020

Katherine McClurkan Merit Energy Company, LLC 13727 Noel Road, Suite 1200 Dallas, TX 75240

Re: Temporary Abandonment API 15-129-21674-00-00 Blout 3-5 SW/4 Sec.05-33S-42W Morton County, Kansas