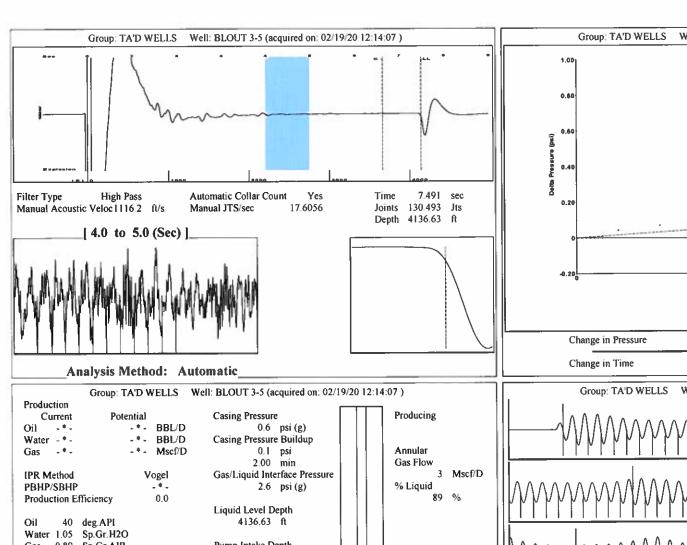

February 25, 2020

Katherine McClurkan Merit Energy Company, LLC 13727 Noel Road, Suite 1200 Dallas, TX 75240

Re: Temporary Abandonment API 15-129-21674-00-00 Blout 3-5 SW/4 Sec.05-33S-42W Morton County, Kansas