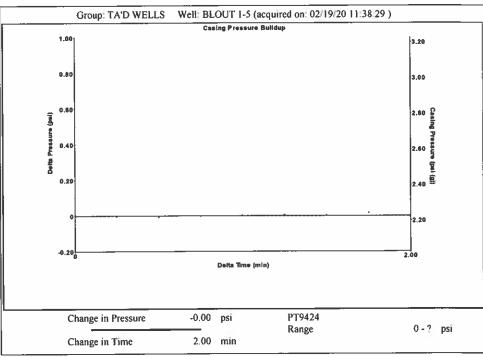

Re: Temporary Abandonment API 15-129-21662-00-01 Blout 1-5 SW/4 Sec.05-33S-42W Morton County, Kansas