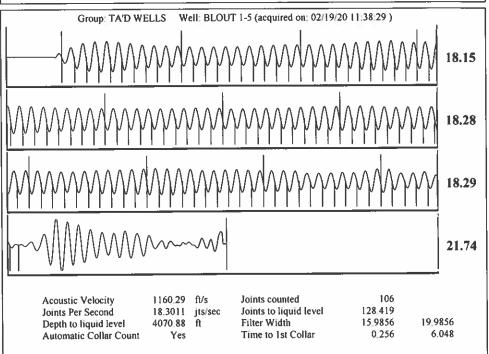

Re: Temporary Abandonment API 15-129-21662-00-01 Blout 1-5 SW/4 Sec.05-33S-42W Morton County, Kansas