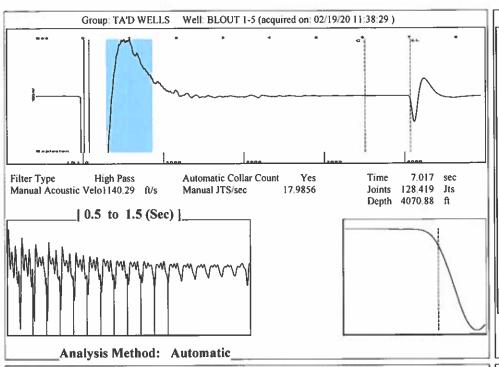

Re: Temporary Abandonment API 15-129-21662-00-01 Blout 1-5 SW/4 Sec.05-33S-42W Morton County, Kansas