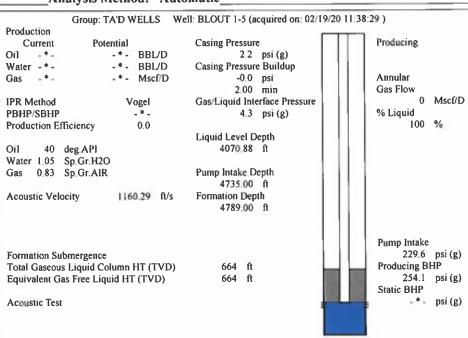

Re: Temporary Abandonment API 15-129-21662-00-01 Blout 1-5 SW/4 Sec.05-33S-42W Morton County, Kansas